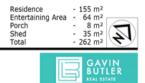

This lovely home offers great potential and is perfect for the family wanting space inside and outside. The home has some

4 Beds 1 Baths 2 Cars 1,052 m2

| Price         | SOLD        |
|---------------|-------------|
| Property Type | Residential |
| Property ID   | 535         |
| Land Area     | 1,052 m2    |
| Floor Area    | 155 m2      |