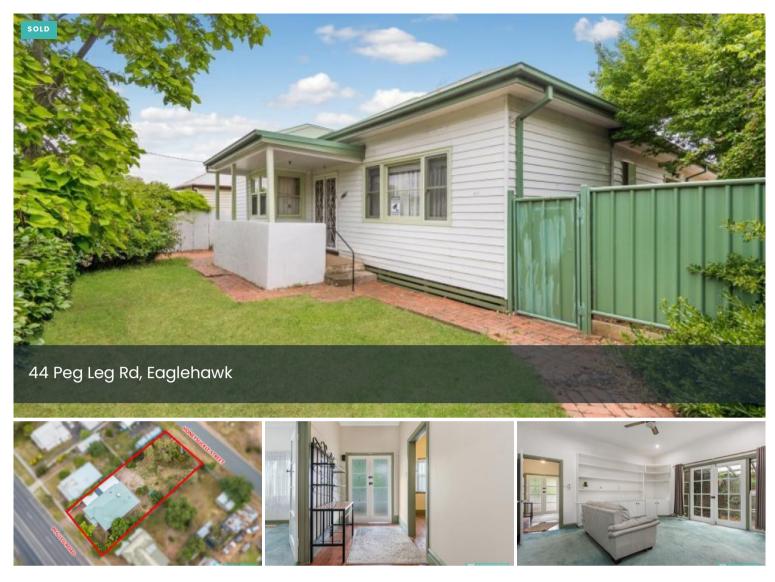

## Lovely family home on 1052m2 with sub-division potential

- Period style home offering four bedrooms with option for fifth bedroom
- Open plan kitchen/meals and family room plus separate lounge
- $\circ\,$  Large bedrooms with option for second living area if required
- Two street access presenting sub-division opportunity (stca)
- $^{\circ}$  Large shed/workshop with rear access into shed and yard
- Undercover entertainment area and a very nice sunroom overlooking the rear yard
- $^{\circ}\,$  All services, ducted gas heating and evaporative cooling
- Fabulous block of approximately 1052m2 for second dwelling (stca)
- Lovely period style features offering huge potential simply move in
- Great investment property for renting now in the hot property market (\$330pw) estimate

This lovely home offers great potential and is perfect for the family wanting space inside and outside. The home has some

4 Beds 1 Baths 2 Cars 1,052 m2

| Price         | SOLD        |
|---------------|-------------|
| Property Type | Residential |
| Property ID   | 535         |
| Land Area     | 1,052 m2    |
| Floor Area    | 155 m2      |

## **Office Details**

Eaglehawk 42 Goldsmiths Road Eaglehawk, VIC, 3556 Australia 03 5448 3322

lovely features with a sun room overlooking the large rear yard. Yes it has two street access making it ideal for subdividing the 1052m2 block (stca).

44 Peg Leg Road, Eaglehawk