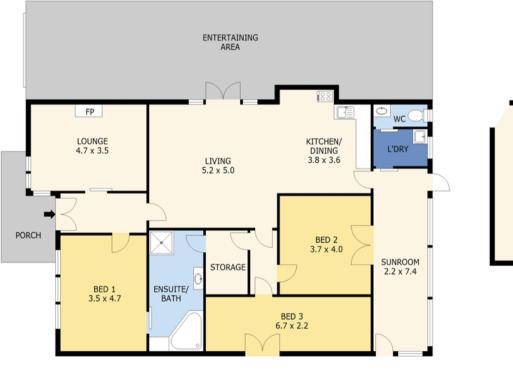

## Lovely family home on 1052m2 with sub-division potential

- Period style home offering four bedrooms with option for fifth bedroom
- Open plan kitchen/meals and family room plus separate lounge
- $\circ\,$  Large bedrooms with option for second living area if required
- Two street access presenting sub-division opportunity (stca)
- $^{\circ}$  Large shed/workshop with rear access into shed and yard
- Undercover entertainment area and a very nice sunroom overlooking the rear yard
- $^{\circ}\,$  All services, ducted gas heating and evaporative cooling
- Fabulous block of approximately 1052m2 for second dwelling (stca)
- Lovely period style features offering huge potential simply move in
- Great investment property for renting now in the hot property market (\$330pw) estimate

This lovely home offers great potential and is perfect for the family wanting space inside and outside. The home has some

4 Beds 1 Baths 2 Cars 1,052 m2

| Price         | SOLD        |
|---------------|-------------|
| Property Type | Residential |
| Property ID   | 535         |
| Land Area     | 1,052 m2    |
| Floor Area    | 155 m2      |

## 0 1 2 3 4 5

Scale in metres. Indicative only. Dimensions are approximate. All information contained herein is gathered from sources we believe to be reliable. However we cannot guarantee its accuracy and interested parties should rely on their own enquiries.