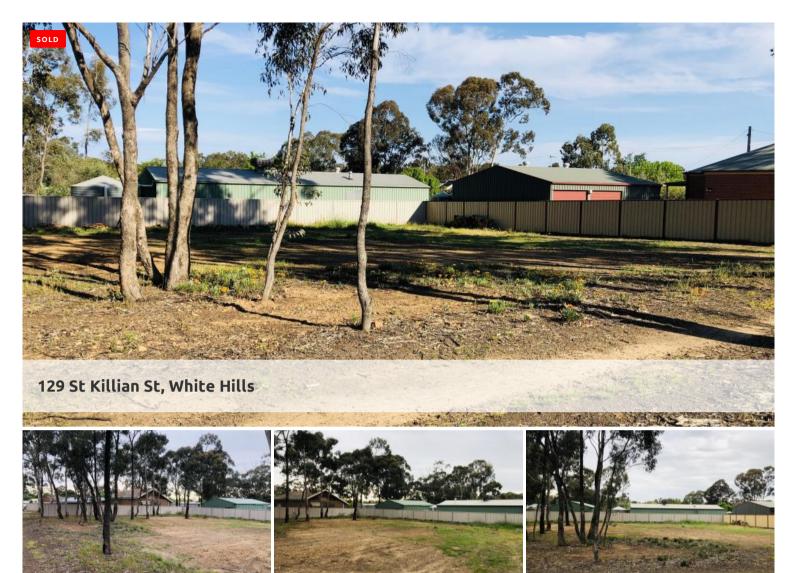

## Fabulous 994m2 block - perfectly positioned for families

\*Beautiful block of 994m2 close to Botanic Gardens and Garden for the future \*Ideal block with great frontage perfect for an impressive new family home \*Walk to the beautiful Botanic Gardens, shops and all amenities \*Close to the central CBD, supermarkets, medical, new Hospital and all amenities \*Positioned in one of Bendigo's most highly regarded locations and growth areas \*Walking and cycling trails nearby, Lake Weeroona, schools, golf course \*All services (Natural gas, town water, power, sewer), fenced on three sides \*A very rare block of 994m2 available in the Bendigo district and a great locale \*Ample space for the large family home and a large shed/workshop \*Seize the opportunity to secure a titled block and take advantage of the Federal Grant of \$25,000 and the State grant of \$20,000 for your new home if eligible

This block of land represents a fabulous opportunity for buyers to secure a great block of land and to take advantage of the Government grants available. Set in a lovely suburban area with a rural outlook the block offers ample room for your new home and a great shed.