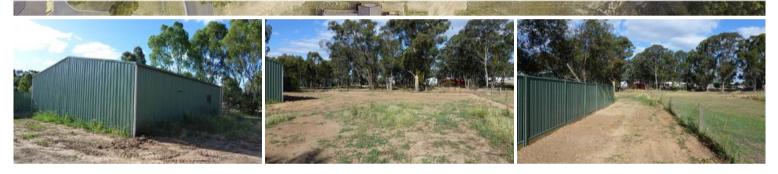

## 2004m2 Building site with large 15m x 10m shed

- \*Very nice 2004m2 block with large 15m x 10m shed
- \*Really great value in a very nice quiet court
- \*All services natural gas, power, town water, sewer, telephone
- \*Maiden Gully is a fast growing suburb ideal for families
- \*Rare opportunity to secure a large allotment in Bendigo/Maiden Gully
- \*Only 10km or ten minute drive to Bendigo CBD
- \*Close to all amenities and schools
- \*A fabulous level block to suit all needs- shed has mezzanine and sin