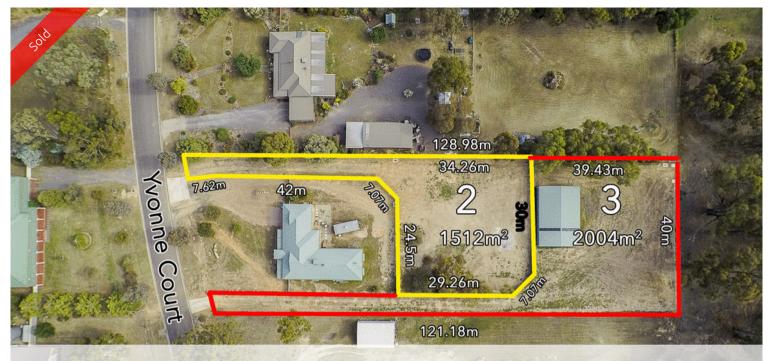

## 15B Yvonne Court, Maiden Gully

## 2004m2 Building site with large 15m x 10m shed

- \*Very nice 2004m2 block with large 15m x 10m shed
- \*Really great value in a very nice quiet court
- \*All services natural gas, power, town water, sewer, telephone
- \*Maiden Gully is a fast growing suburb ideal for families
- \*Rare opportunity to secure a large allotment in Bendigo/Maiden Gully
- \*Only 10km or ten minute drive to Bendigo CBD
- \*Close to all amenities and schools
- \*A fabulous level block to suit all needs- shed has mezzanine and sin

| Ргісе         | SOLD        |
|---------------|-------------|
| Property Type | residential |
| Property ID   | 50          |
| Land Area     | 2,004 m2    |
|               |             |