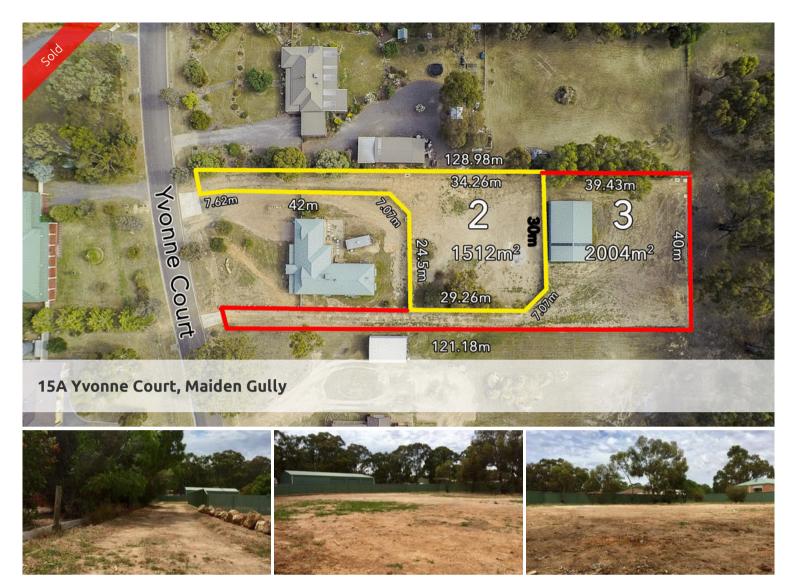

## 1512m2 Home site in beautiful Maiden Gully

- \*Very nice 1512m2 block with space for home and shed
- \*Really great value in a very nice quiet court
- \*All services natural gas, power, town water, sewer, telephone
- \*Maiden Gully is a fast growing suburb ideal for families
- \*Rare opportunity to secure a large allotment in Bendigo/Maiden Gully
- \*Only 10km or ten minute drive to Bendigo CBD
- \*Close to all amenities and schools
- \*A fabulous level block to suit all needs