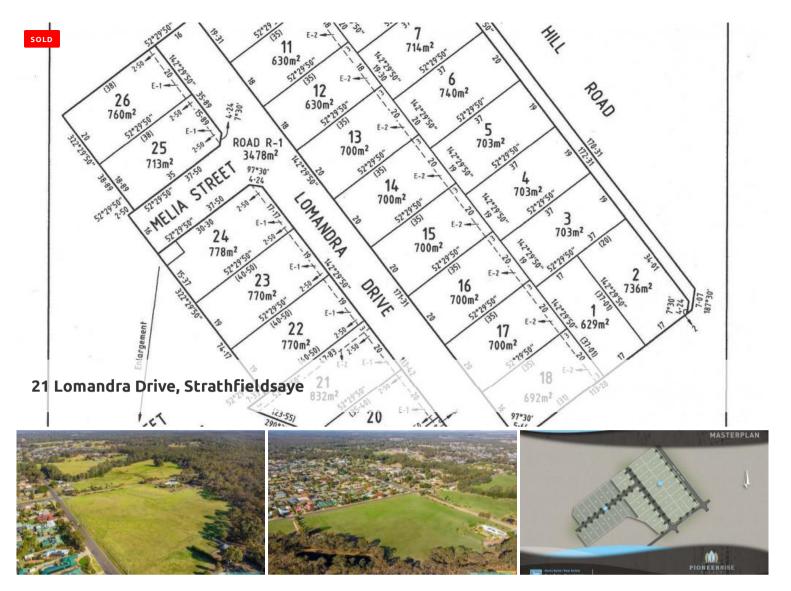

## Pioneer Rise Estate - Strathfieldsaye's newly released sub-division

- $\circ\,$  Outstanding building blocks available ranging in size from 609m2 to 832m2
- Strathfieldsaye's newly released sub-division offers all services and has a lovely rural outlook
- Level 1 filled areas filling if any is compacted to achieve a similar or better density than natural ground, so no significant cost to build on the level 1 filled areas
- Pioneer Rise Estate is serviced by underground electricity, natural gas, town water, NBN ready, planning permits to build are also in place for each dwelling. All you require is your building permit
- Bushfire Attack Levels (BAL ratings) Lots 8-13, 20-32, 35-41- BAL 12.5. Lots 33 & 34 - BAL 29. All other lots are not in a BMO so Bal ratings are likely to be minima
- o Growing suburb of Strathfieldsaye, fabulous community with all amenities
- o Location is on the corner of Ryalls Lane and Guys Hill Road, Strathfieldsaye

This fabulous new sub-division only just now released offers families an opportunity to buy a lovely block in the fast growing suburb of Strathfieldsaye. A great family community where people enjoy living and take advantage all that Strathfieldsaye has to offer as well as being only minutes to the Bendigo CBD.