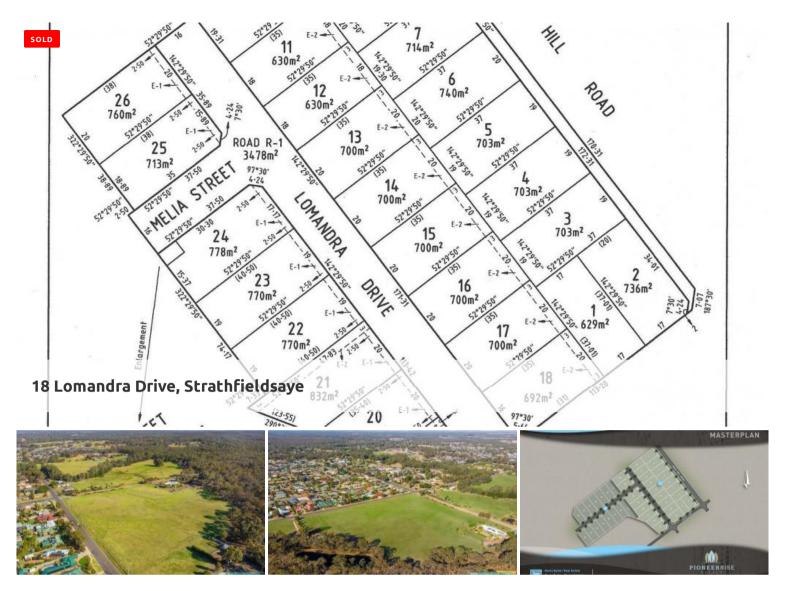

## Pioneer Rise Estate - Strathfieldsaye's newly released sub-division

- $\circ\,$  Outstanding building blocks available ranging in size from 609m2 to 832m2
- Strathfieldsaye's newly released sub-division offers all services and has a lovely rural outlook
- Level 1 filled areas filling if any is compacted to achieve a similar or better density than natural ground, so no significant cost to build on the level 1 filled areas
- Pioneer Rise Estate is serviced by underground electricity, natural gas, town water, NBN ready, planning permits to build are also in place for each dwelling. All you require is your building permit
- Bushfire Attack Levels (BAL ratings) Lots 8-13, 20-32, 35-41- BAL 12.5. Lots 33 & 34 - BAL 29. All other lots are not in a BMO so Bal ratings are likely to be minima
- o Growing suburb of Strathfieldsaye, fabulous community with all amenities
- o Location is on the corner of Ryalls Lane and Guys Hill Road, Strathfieldsaye

This fabulous new sub-division only just now released offers families an opportunity to buy a lovely block in the fast growing suburb of Strathfieldsaye. A great family community where people enjoy living and take advantage all that Strathfieldsaye has to offer as well as being only minutes to the Bendigo CBD.

692 m2

**Price** SOLD for \$175,000

**Property Type** Residential

Property ID 484 Land Area 692 m2