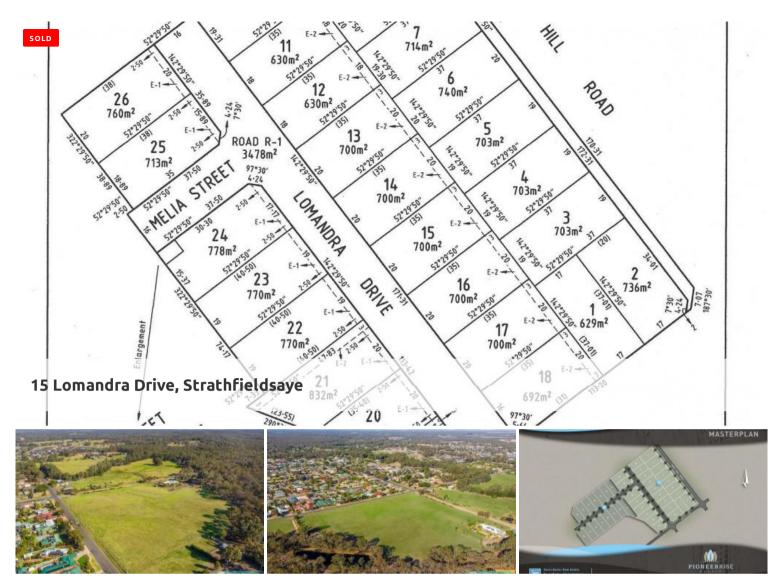

Pioneer Rise Estate - Strathfieldsaye's newly released sub-division

- Outstanding building blocks available ranging in size from 609m2 to 832m2
- Strathfieldsaye's newly released sub-division offers all services and has a lovely rural outlook
- Level 1 filled areas filling if any is compacted to achieve a similar or better density than natural ground, so no significant cost to build on the level 1 filled areas
- Pioneer Rise Estate is serviced by underground electricity, natural gas, town water, NBN ready, planning permits to build are also in place for each dwelling. All you require is your building permit
- Bushfire Attack Levels (BAL ratings) Lots 8-13, 20-32, 35-41- BAL 12.5. Lots 33 & 34 - BAL 29. All other lots are not in a BMO so Bal ratings are likely to be minima
- Growing suburb of Strathfieldsaye, fabulous community with all amenities
- $\circ\,$  Location is on the corner of Ryalls Lane and Guys Hill Road, Strathfieldsaye

🗔 700 m2

| Price         | SOLD for \$181,000 |
|---------------|--------------------|
| Property Type | Residential        |
| Property ID   | 481                |
| Land Area     | 700 m2             |