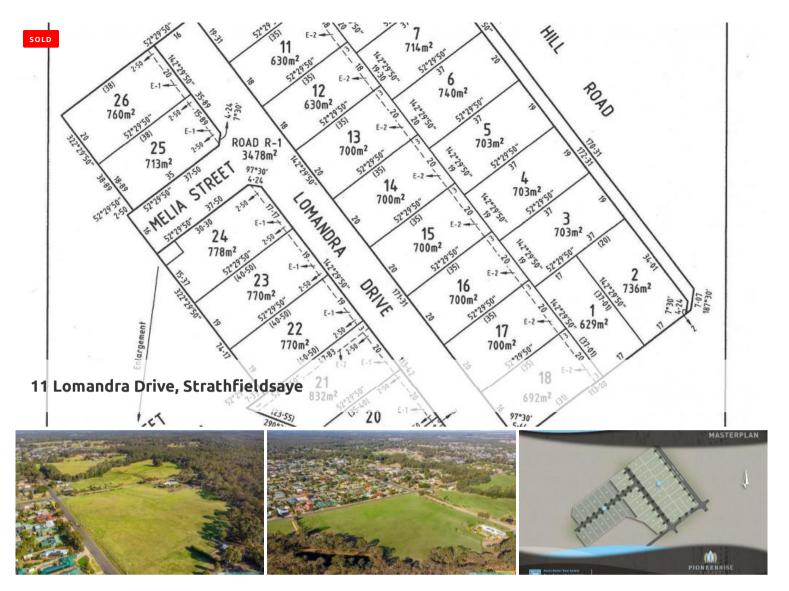

## Pioneer Rise Estate - Strathfieldsaye's newly released sub-division

- $\circ\,$  Outstanding building blocks available ranging in size from 609m2 to 832m2
- Strathfieldsaye's newly released sub-division offers all services and has a lovely rural outlook
- Level 1 filled areas filling if any is compacted to achieve a similar or better density than natural ground, so no significant cost to build on the level 1 filled areas
- Pioneer Rise Estate is serviced by underground electricity, natural gas, town water, NBN ready, planning permits to build are also in place for each dwelling. All you require is your building permit
- Bushfire Attack Levels (BAL ratings) Lots 8-13, 20-32, 35-41- BAL 12.5. Lots 33 & 34 - BAL 29. All other lots are not in a BMO so Bal ratings are likely to be minima
- o Growing suburb of Strathfieldsaye, fabulous community with all amenities
- o Location is on the corner of Ryalls Lane and Guys Hill Road, Strathfieldsaye

This fabulous new sub-division only just now released offers families an opportunity to buy a lovely block in the fast growing suburb of Strathfieldsaye. A great family community where people enjoy living and take advantage all that Strathfieldsaye has to offer as well as being only minutes to the Bendigo CBD.