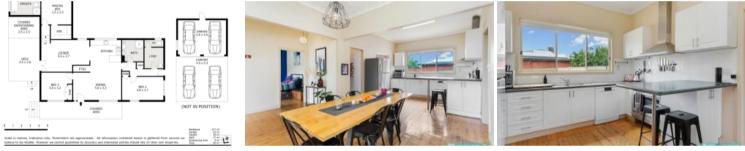

## Delightful home (Roseberry Cottage) offering 3 Brms and two living areas

- Delightful home with charming period features in a lovely location
- $\,\circ\,$  Master bedroom with large ensuite and  $\,$  large walk in robe
- Modern functional kitchen with 900 oven plus dishwasher, large walk in pantry
- $^{\circ}\,$  Beautiful polished timber floors throughout the living areas
- All areas of the home have been updated and the home offers charm and character
- Return verandah, double carport and large workshop on a 640m2 block
- $\circ\,$  Undercover entertainment area with decking
- Split systems (3), ducted gas heating for all your heating and cooling needs
- Close to all amenities, schools and set in a quiet court for families

This lovely home has great presentation and all the charm and character you could wish for in a period home. It has been nicely 3 Beds 2 Baths 4 Cars 640 m2

| Price       | SOLD for    |
|-------------|-------------|
|             | \$335,000   |
| Property    | Residential |
| Туре        |             |
| Property ID | 460         |
| Land Area   | 640 m2      |
| Floor Area  | 130 m2      |