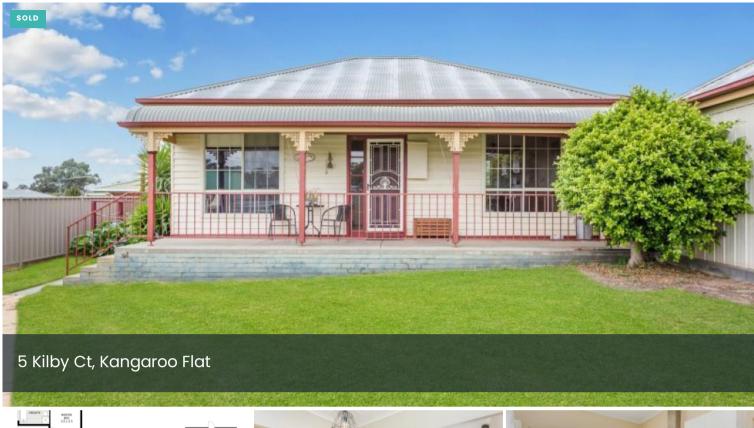

## Delightful home (Roseberry Cottage) offering 3 Brms and two living areas

- Delightful home with charming period features in a lovely location
- $\,\circ\,$  Master bedroom with large ensuite and  $\,$  large walk in robe
- Modern functional kitchen with 900 oven plus dishwasher, large walk in pantry
- $^{\circ}\,$  Beautiful polished timber floors throughout the living areas
- All areas of the home have been updated and the home offers charm and character
- Return verandah, double carport and large workshop on a 640m2 block
- $\circ\,$  Undercover entertainment area with decking
- Split systems (3), ducted gas heating for all your heating and cooling needs
- Close to all amenities, schools and set in a quiet court for families

This lovely home has great presentation and all the charm and character you could wish for in a period home. It has been nicely 3 Beds 2 Baths 4 Cars 640 m2

| Price       | SOLD for    |
|-------------|-------------|
|             | \$335,000   |
| Property    | Residential |
| Туре        |             |
| Property ID | 460         |
| Land Area   | 640 m2      |
| Floor Area  | 130 m2      |

5 Kilby Court, Kangaroo Flat

0

REAL ESTATE