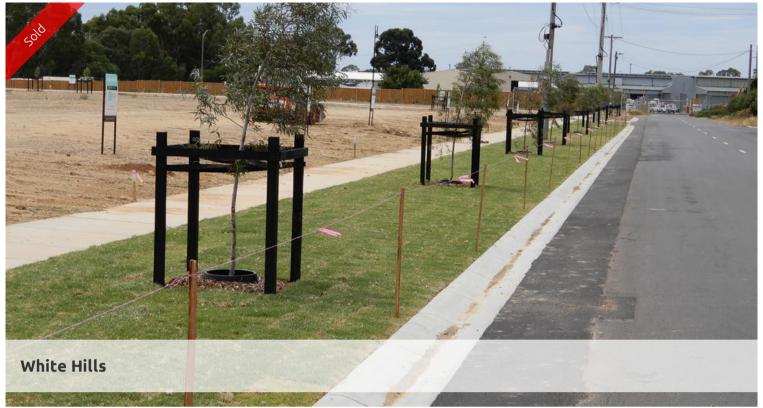

## A rare to find corner allotment of 586m2

- \*Fabulous 586m2 block available at Botanica Green
- \*Offering an impressive list of lifestyle rich features
- \*Set opposite the beautiful Botanical Gardens
- \*Only minutes to the Bendigo CBD and all amenities
- \*Positioned in one of Bendigo's most highly regarded locations
- \*Close to schools, shops, health & sporting facilities
- \*Walking and cycling trails nearby
- \*Regional Park & Lake Weeroona at your doorstep