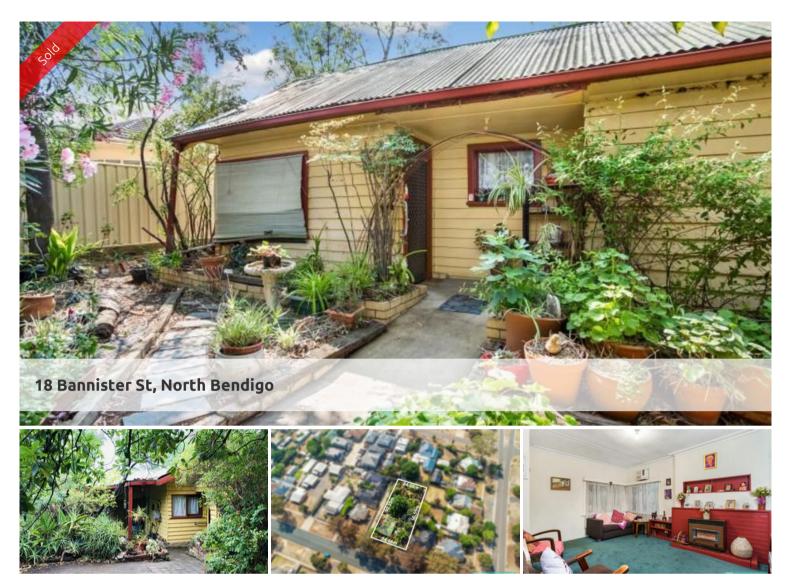

## Absolute bluechip locale - Large 1,248m2 block and small cottage

- Fabulous 1,248m2 block in bluechip locale close to the new Hospital
- $\circ\,$  Small cottage in front left hand corner of the block to live in or lease out
- Ideal site for a townhouse development (STCA) or medical practice or other health related discipline
- Brick garden shed, established garden, very unique property
- Only 2.3 km or 4 minutes to CBD, walk to Lake Weeroona and Bendigo Health
- A real secret garden, almost magical with winding pathways and interest in every nook
- Perfect investor property to lease out and land bank for rewards in the future
- Gas heating, airconditioners and gas cooking
- $\circ\,$  Close to all amenities, CBD, Hospital, Schools and public transport

This lovely cottage has been in the one family and the sale of the home now presents a great opportunity for the home to be renovated and lived in or if you wished you could retain the cottage and undertake a townhouse development (STCA). You will not find a better location and a block of 1,248m2 in this area is indeed an extremely rare find. So if you have the slightest interest call early to inspect so you will not be disappointed on missing out.