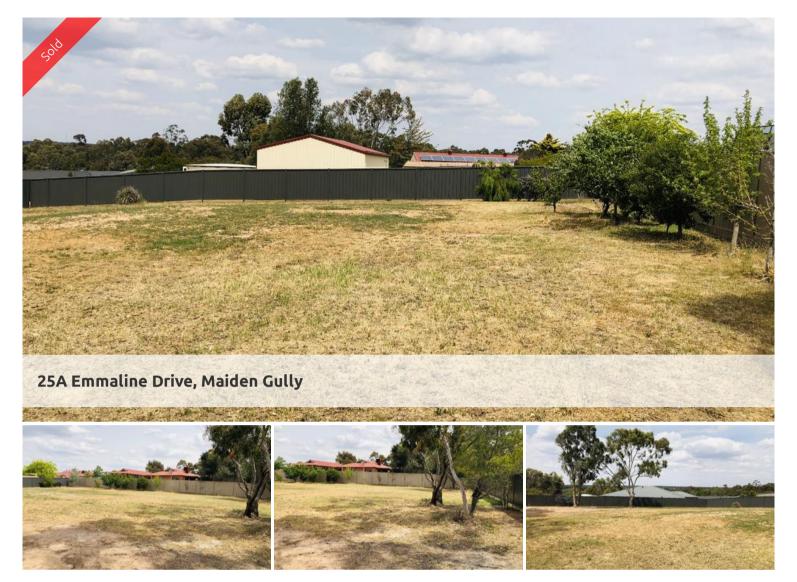

## Delightful elevated private block in beautiful Maiden Gully

- A delightful 1678m2 block in a highly sought after locale
- o Yes a battle axe block that offers privacy and views

whether or not this information is in fact accurate.

This lovely elevated block is perfect for your new home. Overall it is 1678m2 with a driveway consuming approx. 320m2 leaving a very good sized allotment of approx. 1358m2 for your new home and large shed.