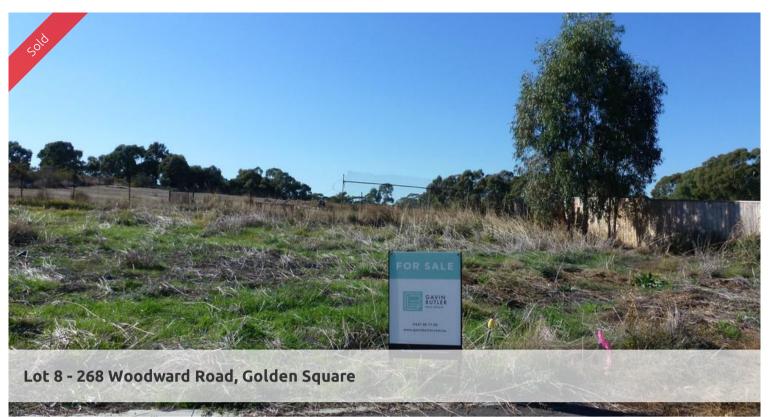

## Lovely elevated block for first home buyer

- \*370m2 block in Golden Square, ideal for first home or investor home
- \*Builders seize the opportunity to meet first home buyer demand
- \*Quiet low traffic location opposite reserve
- \*All services available and ready to build on
- \*Only minutes to shops, Bendigo CBD and train station
- \*First home buyers get in early to secure a block and save on stamp duty
- \*Very central location in Bendigo close to all amenities and short drive to University
- \*Land in Bendigo at this price is becoming a rare find!

Why not buy yourself a lovely block with some elevation in this boutique sub-division. Overlooking a reserve the blocks are very central to Golden Square and only a few minutes to the Bendigo CBD. Perfect for the first home buyer wanting a realistic priced block making it an easier entry for you into the Bendigo market. A house and land package with land at these prices may come in under \$300,00. Do your homework and take this opportunity to get out of the rental market