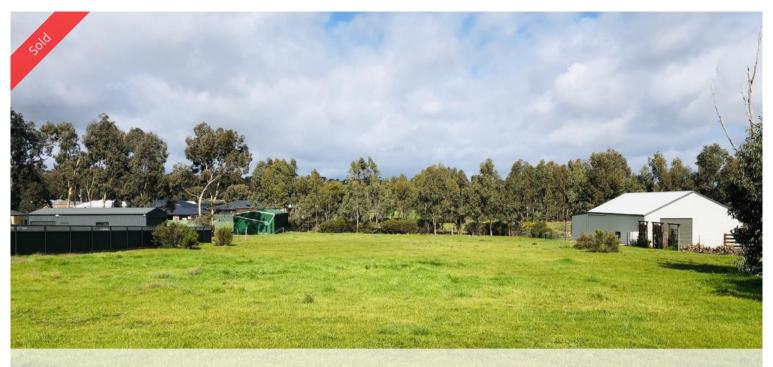

## Rare opportunity to secure one acre in Pasley Street

- Very nice one acre block (4137m2) in a classy new home area
- Pasley Street is in the fast growingtownship of Huntly
- o Local schools, childcare, public transport, shops, bakery etc
- Only three minutes to Epsom and ten minutes to the Bendigo CBD
- Beautiful setting with rural outlook and fully cleared flat block
- Ideal for a home of significance and a large workshop/shed for the tradie
- o Absolute rare opportunity to secure one acre in this highly sort after area
- o All services available power, natural gas, town water and sewer

This lovely block of land will prove of great interest to those wanting to secure one acre of land at a very affordable price. There are many examples of half acre allotments in this area selling for \$230,000 so to secure one acre at \$250,000 presents a great opportunity.

Price SOLD
Property Type residential
Property ID 416
Land Area 4,137 m2