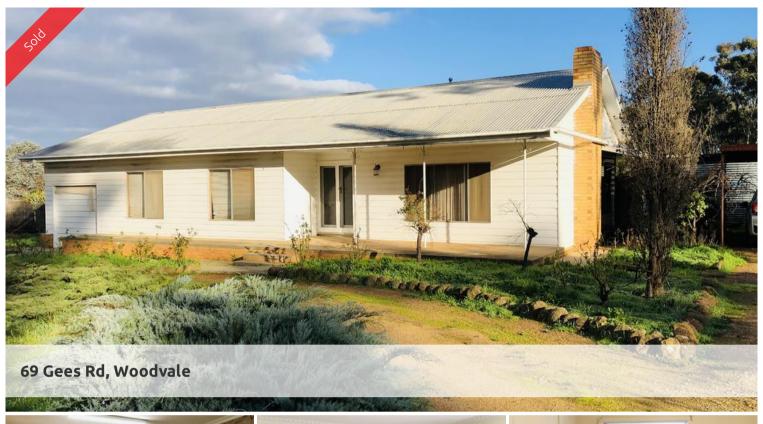

## Very nice farmlet on 20 acres

- $\circ\,$  Lovely farmlet on 20 acres with 3 Bedroom home and potential plus!
- Extensive fencing undertaken at significant cost.
- Large dam plus a water right, three water tanks with approx. 75000 litres. Solar power.
- o Neat three bedroom home with kitchen/meals area and separate lounge
- Cleared acreage, perfect home and property for those with horses or other animals
- o Services are power, septic and telephone. Nice fruit trees, roses, etc
- $\circ\,$  Beautiful property with an estimated 70% cleared and the balance treed
- Magnificent opportunity for the family to move in and undertake some cosmetic changes

This much loved home is in need of a little TLC but by joves it presents a great opportunity for the family wishing to secure an affordable acreage property. Woodvale is a very nice area and the property is only minutes to the Eaglehawk CBD and the bust stop is approx 2km down the road. Yes you could move in immediately and enjoy what the property and home have to offer.