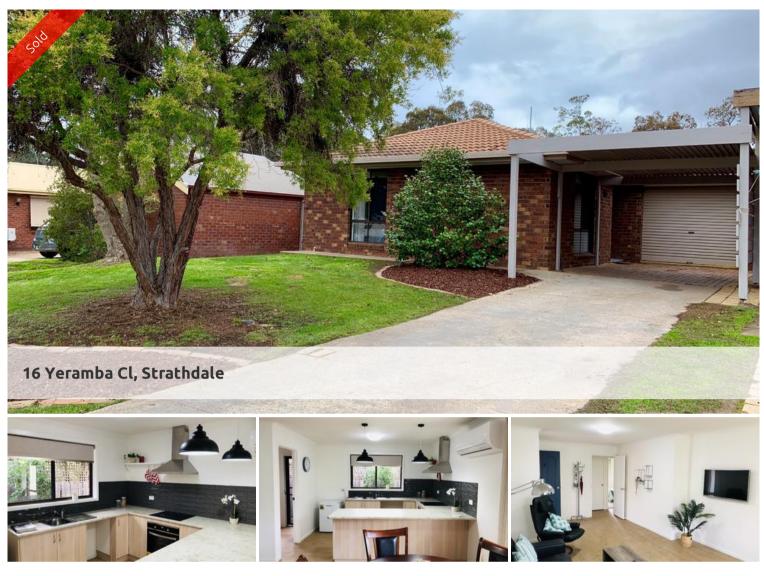

## Spacious unit in fabulous locale

- $\circ\,$  Fabulous spacious two bedroom home in quiet court
- Large open plan lounge, dining and kitchen meals area
- Freshly painted, new vinyl plank floor coverings and blinds, new kitchen cabinets - beautifully updated
- Three piece bathroom with separate toilet and updated laundry
- On it's own title, on its own block of approximately 323m2
- Split system for heating and cooling for all seasons
- Single carport and garage with internal access/workshop area and good yard for fido
- Good sized bedrooms with generous birs, new window furnishings, carpet and fans
- Lovely allotment with adequate garden area to please all
- Close to shops, amenities, schools and La Trobe University

This lovely home is situated on its own title in a quiett area of bluechip Strathdale with easy access to parks, bush and Kennington reserve. It presents the perfect opportunity for retirees, downsizers or the investor to secure an excellent home in a great location. Yes, simply move in and enjoy the home and what this lovely area has to offer. Just a short drive to the La Trobe University and all amenities make the home a great investment opportunity.