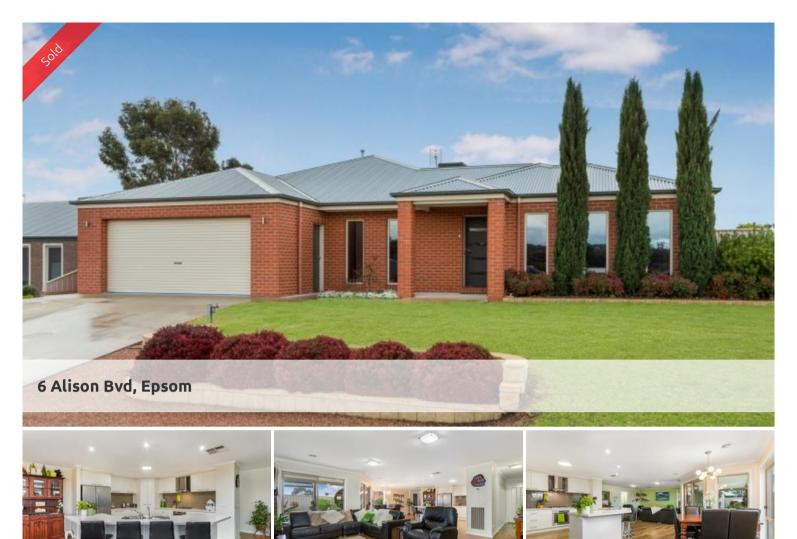

## Unique and outstanding home in great locale

- A wow factor three bedroom plus study family home (Built 2012 Glen Loddon)
- Lovely fully landscaped 796m2 corner block with side access to an 8m x 9m workshop
- Master bedroom with ensuite, walk through robe and extra large shower
- Fabulous modern spacious kitchen with pantry and ample storage
- Beautiful design with separate lounge and open plan kitchen/dining and family room
- Added features include double glazing, tinted windows, vinyl plank flooring, caesar stone bench tops, well insulated etc
- Solar power (5kw system), 3 water tanks (19,000 litres) connected to home
- Ducted gas heating (zoned) and ducted evaporative cooling for all seasons, solar & gas HWS
- Fabulous undercover entertainment area, off street undercover parking for additional vehicles

This truly is a unique and beautifully presented home to get a little excited about. Yes, one of those classy homes on a great block, great design and a fabulous workshop with side access to. Throw in an excellent location in a boutique residential area with a lovely outlook and the home is sure to please all who have an inspection. There is nothing to do, simply move in to this beautiful home.