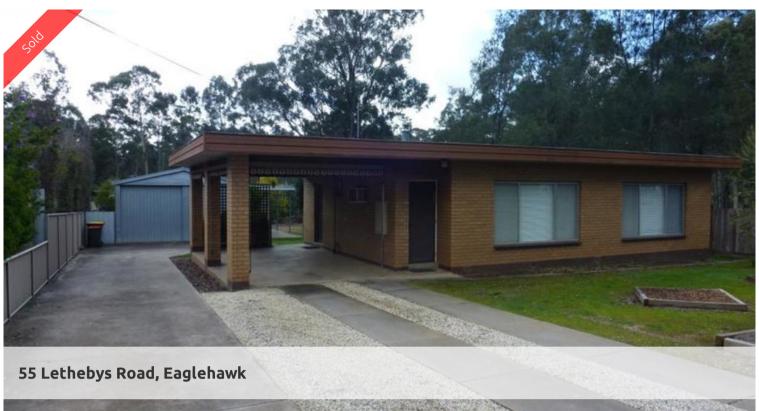

## A LITTLE GEM WITH FABULOUS WORKSHOP & SUNDRY...

- \*Well maintained neat spacious two bedroom brick veneer home
- \*Superb 20`x 40 foot workshop with power and concrete
- \*Looking for a large allotment? Fabulous 1185m2 block!
- \*Carport, caravan port, sundry shedding and space for 7 cars
- \*Very peaceful and tranquil location
- \*Perfect home base for tradie entering the market
- \*Only two minutes to Eaglehawk amenities and shops
- \*Fabulous opportunity for your own residence or investment

## **2 1 9** 7

Price SOLD
Property Type residential
Property ID 4

Land Area 1,185 m2