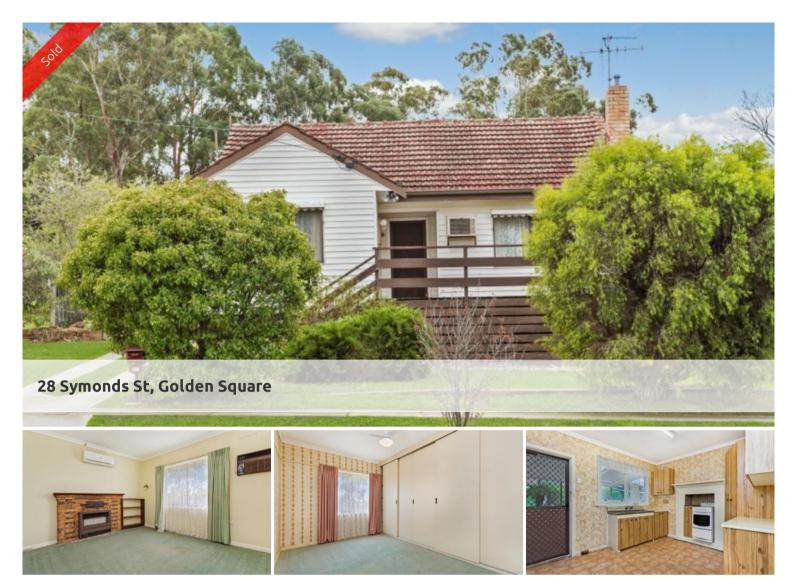

## Central 3 bedroom family home in great location

- $\circ\,$  Lovely three bedroom home with elevated position and nice outlook
- $\circ\,$  Ideal first home or perfect entry into the Bendigo market at an affordable price
- o Functional kitchen and separate lounge
- Split system, gas heater and airconditioner for all seasons
- Fabulous opportunity to undertake a makeover and add value to this investment
- Elevated corner allotment with side access and potential to develop site (STCA)
- o Close to public transport, shops, schools, childcare and all amenities
- o Opportunity to secure a liveable home and renovate at the same time
- o View online statement of information for indicative price

This lovely home is the ideal start up for the young family wishing to buy their first home. The home is very central and close to schools, childcare, shops, public transport and all amenities. There is some potential for further development of the site given the corner location. Extremely good value home for the current Bendigo market.