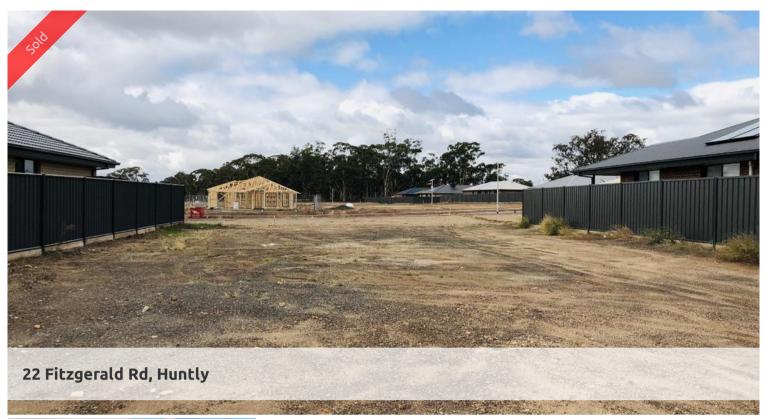

## Affordable land in Huntly

- o An affordable 448m2 block with all services (16 metre frontage)
- o A very affordable block surrounded by nice brand new homes
- o Growing suburb only ten minutes to Bendigo CBD and less to Epsom
- Ideal block for your family home or spec home
- Local primary school, shops, bakery, public transport, a fabulous community
- Located within the Viewpoint residential area a lovely family area
- o Great opportunity for the first home buyer needing an affordable block
- o Huntly is a growing suburb with many families moving to the area

Price SOLD for \$106,000
Property Type residential

Property ID 394 Land Area 447 m2