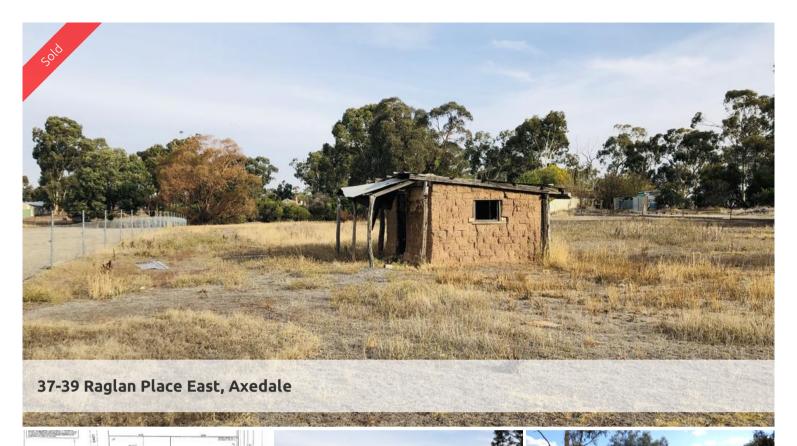

Axedale is a small township on the outskirts of Bendigo, situated in a quite unique rural area with the river flowing through it is the perfect place to raise your family. The little mudbrick shed can be retained or removed and is outside the approved building envelope.