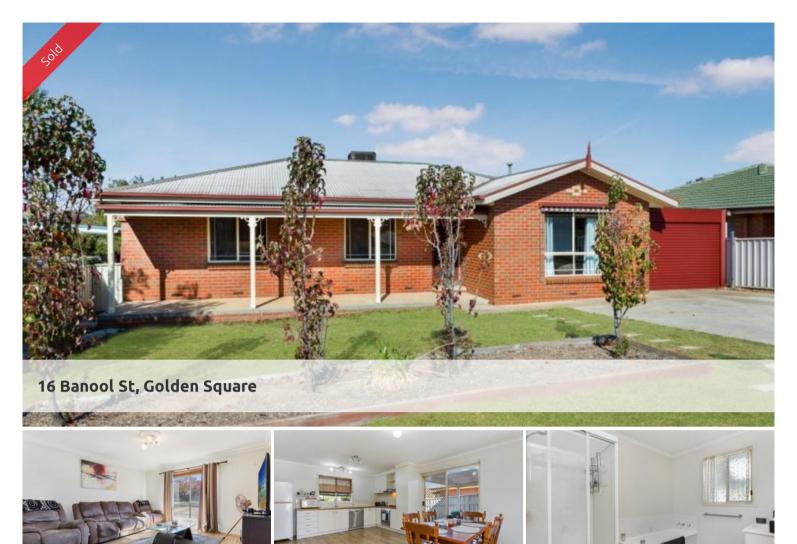

## Desirable family home in great location

- Lovely 3 bedroom family home (Built 1997) offering perfect entry to the market
- Fabulous entertainment area overlooking the garden
- $\circ\,$  Master bedroom with ensuite and built in robes
- $\circ~\mbox{Extremely}$  nice home for the family or investor
- Good allotment of 515m2 with rear access
- Lovely open plan design with kitchen, meals area and family room
- Ducted evap cooling and gas heating
- Superb location close to the Fortuna site, public transport etc
- Ideal first home and perfect for retirees

This exceptional home in a terrific location will certainly appeal to many buyers looking for a home in central Golden Square. The home has been well maintained and with its open plan living design, lovely entertainment area it is perfect for the first home buyer or downsizer at a vert affordable price.