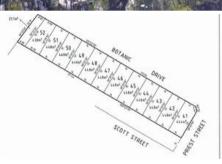

## Perfect block for first home buyers or retirees

\*Botanica Green is a new boutique residential estate \*Offering an impressive list of lifestyle rich features \*Set opposite the beautiful Botanical Gardens \*Only 4.6 km from the Bendigo CBD \*Positioned in one of Bendigo's most highly regarded locations \*Close to schools, shops, health & sporting facilities \*Walking and cycling trails nearby \*Lovely block of 448m2 with all services

This block of land represents a fabulous opportunity for first home buyers to secure a great block of land and to take advantage of the first home owner grants of \$20,000 on new homes and the savings on stamp duty where contracts are signed after 1st July, 2017. Why not give us a call to ascertain how you could secure the block today and still receive the grants.