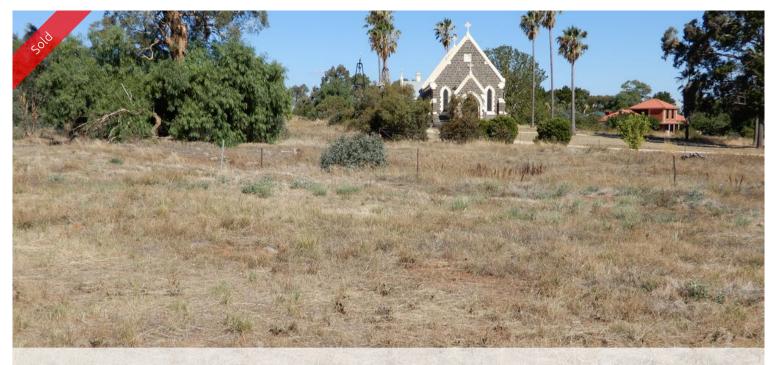

## 15 Blue Stone Rise, Axedale

## Exciting new land release- Axedale Rise -1500m2 allotments

- Exciting new land release in beautiful Axedale (20 minutes to Bendigo)
- o Fabulous opportunity to secure a 1500m2 allotment for \$150,000 to \$165,000
- o Yes, perfect for your new home and that large shed you have always wanted
- Axedale is a lovely township only 20 minutes from Bendigo/Strathdale
- A very nice rural outlook in this boutique sub-division and community
- Diagonally opposite the Axedale Primary School, close to pre-school and heart of township
- Fabulous elevated blocks and just a short walk to the township town water, power and sewer
- o Rarely does a subdivision such as this become available in Axedale
- o Call today to secure your block and place on hold

Axedale is a small township on the outskirts of Bendigo, situated in a quite unique rural area with the river flowing through it is the perfect place to raise your family.

PriceSOLDProperty TyperesidentialProperty ID373Land Area1,584 m2