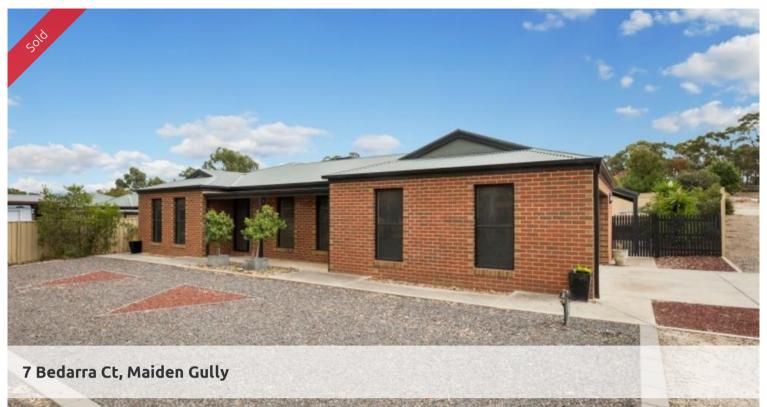

## Family home offering great value on 1,114m2

- o Lovely family home (Built 2004) offering three bedrooms plus study or 4th Brm
- o Spacious master with ensuite and walk in robe
- o 5m x 12m workshop/games room ideal for studio or rumpus
- o Spacious open plan galley kitchen/meals and family room plus separate lounge
- $\circ\,$  Excellent storage room, mud room, fabulous undercover entertainment area and fully landscaped yard
- Excellent block of 1,114m2 (1/4 acre plus) in a peaceful rural setting
- o Ducted gas heating and ducted evaporative cooling for comfort all year round
- o Envied location only minutes to CBD and all amenities

This delightful home represents really great value in the highly regarded area of Maiden Gully. Only a few minutes drive to central Bendigo, schools and all amenities. A very nice corner block ideal for the tradie or family.

Price SOLD
Property Type residential
Property ID 371
Land Area 1,114 m2
Floor Area 153 m2