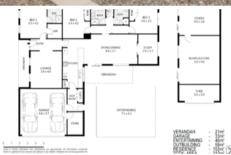

## Family home offering great value on 1,114m2

- o Lovely family home (Built 2004) offering three bedrooms plus study or 4th Brm
- o Spacious master with ensuite and walk in robe
- o 5m x 12m workshop/games room ideal for studio or rumpus
- o Spacious open plan galley kitchen/meals and family room plus separate lounge
- $\circ\,$  Excellent storage room, mud room, fabulous undercover entertainment area and fully landscaped yard
- Excellent block of 1,114m2 (1/4 acre plus) in a peaceful rural setting
- o Ducted gas heating and ducted evaporative cooling for comfort all year round
- o Envied location only minutes to CBD and all amenities

Price SOLD
Property Type residential
Property ID 371
Land Area 1,114 m2
Floor Area 153 m2