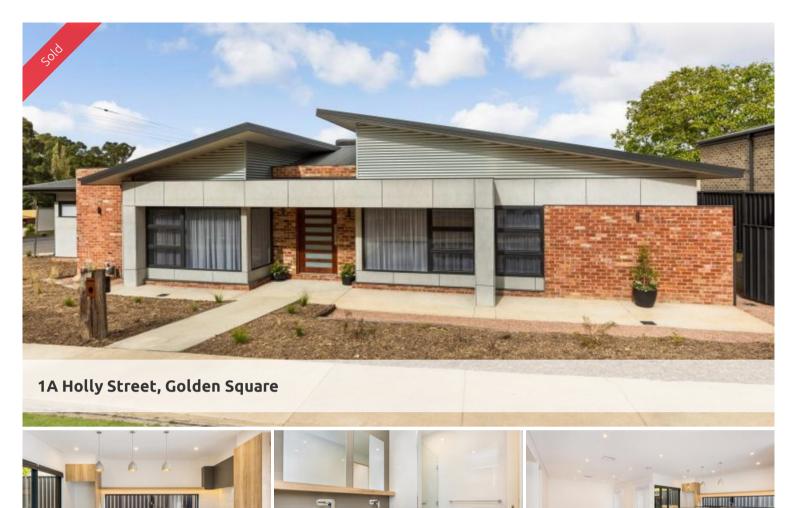

## Arcjitecturally designed and extremely high end Townhouse

- $\circ~$  Extremely high end architecturally designed 3 Brm townhouse
- $\circ\,$  Offering grand style, superb spacious living area with 8' 6" ceiling heights  $\,$
- Newly built (April, 2019) designer home offering unparalleled level of comfort and elegance
- Modern kitchen with engineered stone, soft closers, twin ovens, integrated dishwasher, double blinds throughout, red brick feature wall and study nook
- Double garage with internal access, alfresco and extremely low maintenance yard and garden
- Ducted gas heating and ducted evaporative cooling for all year round comfort
- Absolute quality and brilliance in a very central location only minutes to the CBD
- Sure to ignite interest from buyers who appreciate design, quality and location

This architecturally designed newly built townhouse on its own title is a masterpiece in design, showcasing three bedrooms, master with ensuite and a spacious ultra contemporary living space. Please note there are two townhouses available at 1A and 1B Holly Street. Both are on their own title and no shared or common property.