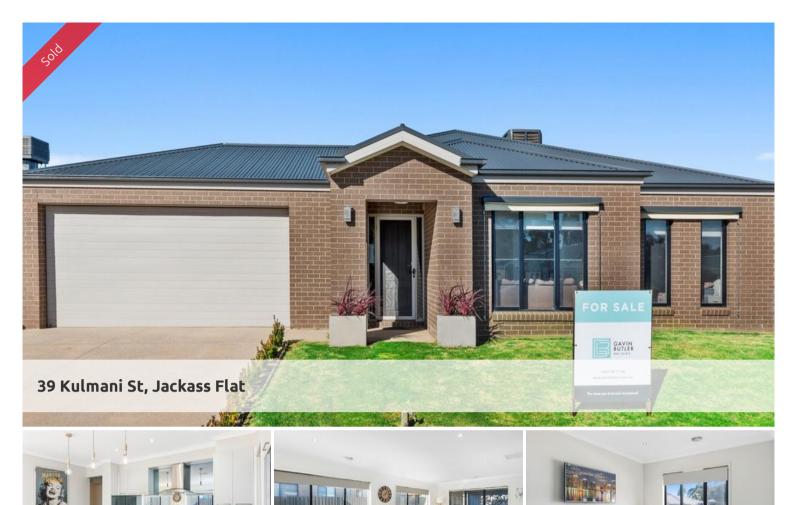

- $\circ\,$  Superb quality built (2014) three  $\,$  bedroom home, master with ensuite and twin vanities
- o Beautiful open plan design kitchen/dining/family with separate formal Lounge
- Modern kitchen with large walk in pantry, 900 oven, caesar stone bench tops and dishwasher
- Located in a very nice boutique sub-division off Edwards Road, Jackass Flat (Take Rubicon Drive)
- Fabulous undercover entertainment area with lighting and stone feature fireplace
- Good workshop with power plus double garage with external door to access rear of property
- Ducted gas heating and ducted evaporative cooling for all seasons
- Fully landscaped and nothing to spend on this Dennis Family home of four years (603m2)
- Very central with only minutes drive to Bendigo CBD, Epsom or Eaglehawk shopping centres
- Close to Neangar Golf Course, primary school, secondary school and all amenities

If you are looking for an established as new home (2014) in a great location then look no further. This very nice family home has the lot with a fabrilous entertainment area.

The above information provided has been furnished to us by the vendor/s. We have not verified whether or not that information is accurate and do not have any belief in one way or the other in its accuracy. We do not accept any responsibility to any person for its accuracy and do no more than pass it on. All interested parties should make and rely upon their own inquiries in order to determine whether or not this information is in fact accurate.

Price SOLD for \$390,000
Property Type residential

 Property ID
 366

 Land Area
 603 m2

 Floor Area
 170 m2