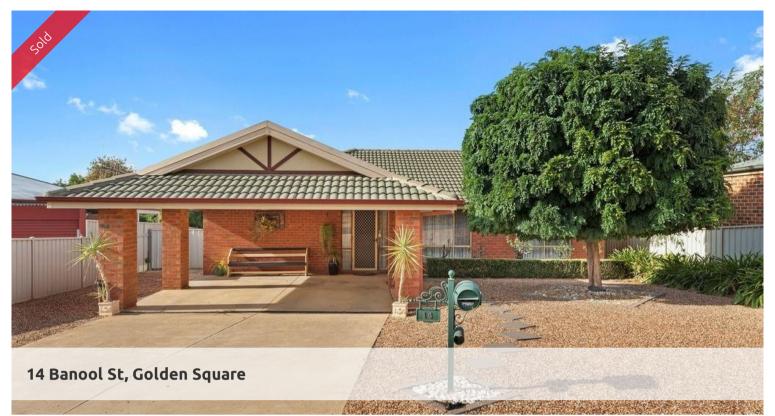

## Desirable family home in great location

- Lovely 3 bedroom family home (Built 1997) offering perfect entry to the market
- Entertainment area and fernery overlooking the garden
- Master bedroom with ensuite and walk in robe
- Extremely nice home for the investor
- Great workshop for the tradie and side access to rear of property
- o Lovely open plan design with kitchen, meals area and family room
- o Ducted gas heating and split system
- o Superb location close to the Fortuna site, public transport etc
- o Ideal first home and perfect for retirees

This exceptional home in a terrific location will certainly appeal to many buyers looking for a home in central Golden Square. The home has been well maintained and with its open plan living design, lovely entertainment area and workshop it is perfect for the first home buyer or downsizer at a vert affordable price.

Price SOLD
Property Type residential
Property ID 365
Land Area 577 m2
Floor Area 120 m2