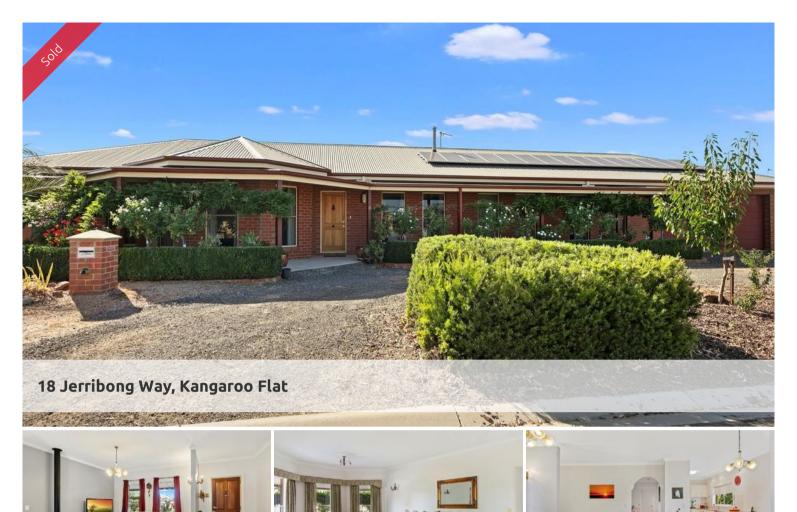

## Desirable family home in great location

- Stylish family home (Built 2007) offering 4 bedrooms and two living areas
- Master bedroom with walk in robe and ensuite
- Modern kitchen with ample drawers, double oven, Large walk in pantry, dishwasher, gas cooktop and electric oven
- o Large family room with effective gas log fire for warmth and ambience
- Double garage, zincalum garden shed, raised wicking vege bed, pizza oven, rainwater tanks
- Solar power (3kwt), split systems for all seasons. Ample room for off street parking.
- Lovely entertainment area/leafy green fernery, cherry tree, front verandah, space for caravan etc
- o Close to Big Hill Primary, walk to KMart, only one hour to Melbourne airport

This very nice designed home is 11 years young and is a beautiful spacious family home on a 693m2 allotment. This charming residence includes a generous lounge with lovely bay window and a large open plan kitchen/meals and family room. The master ensuite has a spa shower and foot spa with thermostatic temperature controls for safety plus wheelchair access.