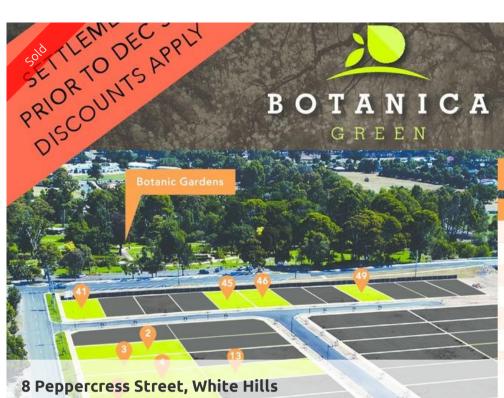

## BOTANICA GREE

444m<sup>2</sup>, 448m<sup>2</sup> & 525m<sup>2</sup>

16m x 32m<sup>2</sup>

13.87m x 32m<sup>2</sup>

14m x 32m<sup>2</sup>

525m<sup>2</sup>

525m<sup>2</sup>

525m<sup>2</sup>

525m<sup>2</sup>

525m<sup>2</sup>

444m<sup>2</sup>

448m<sup>2</sup>

# 448m<sup>2</sup> 14m x 32m<sup>2</sup> 448m<sup>2</sup> 14m x 32m<sup>2</sup> 49

2

3

4

5

13

41

45

46

### Botanica Green - perfectly positioned for families

- \*Botanica Green is a new boutique residential estate
- \*Offering an impressive list of lifestyle rich features
- \*Set opposite the beautiful Botanical Gardens
- \*Only 4.6 km from the Bendigo CBD
- \*Positioned in one of Bendigo's most highly regarded locations
- \*Close to schools, shops, health & sporting facilities
- \*Walking and cycling trails nearby
- \*Regional Park & Lake Weeroona at your doorstep
- \*Lot sizes from 525m2 to 795m2