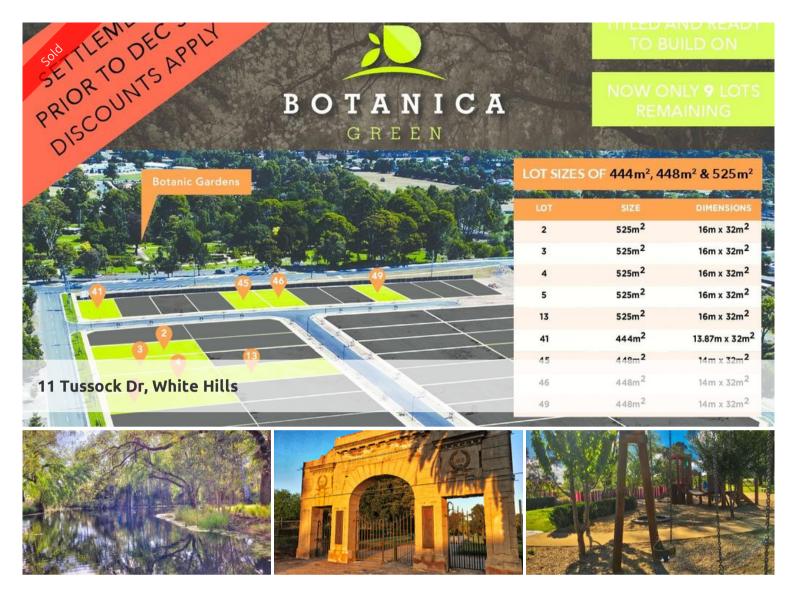

## Family living at Botanica Green - Ideal for retirees 448m2

- \*Botanica Green is a new boutique residential estate
- \*Offering an impressive list of lifestyle rich features
- \*Set opposite the beautiful Botanical Gardens
- \*Only 4.6 km from the Bendigo CBD
- \*Positioned in one of Bendigo's most highly regarded locations
- \*Close to schools, shops, health & sporting facilities
- \*Walking and cycling trails nearby
- \*Regional Park & Lake Weeroona at your doorstep

Price SOLD for \$156,000

**Property Type** residential **Property ID** 358

**Land Area** 448 m2