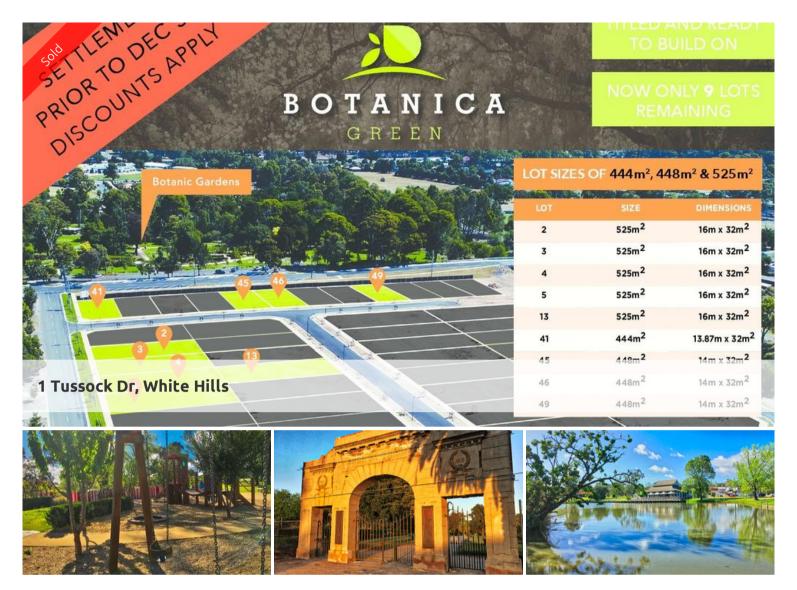

## Family living at Botanica Green - Ideal for retirees 444m2

- \*Botanica Green is a new boutique residential estate
- \*Offering an impressive list of lifestyle rich features
- \*Set opposite the beautiful Botanical Gardens
- \*Only 4.6 km from the Bendigo CBD
- \*Positioned in one of Bendigo's most highly regarded locations
- \*Close to schools, shops, health & sporting facilities
- \*Walking and cycling trails nearby
- \*Regional Park & Lake Weeroona at your doorstep