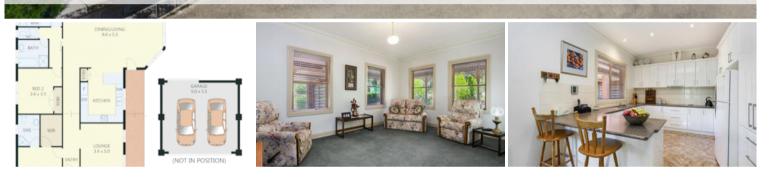

## Enchanting federation style home on 998m2

- Enchanting modern federation style home (1998) offering 3 Bedrooms, master with ensuite/wir
- Set in a quiet cul-desac overlooking reserve in the highly sought after area of Spring Gully
- Beautiful polished timber floors, archway, bay windows, return verandah etc
- Ducted gas heating, evaporative cooling and solar power to reduce energy bills
- Undercover entertainment area overlooking a fabulous established garden
- Adequate access and space for the caravan, boat, trailer
- A lovely 998m2 block, almost 1/4 acre ideal for the growing family
- $\circ\,$  Central to primary schools, sporting facilities, University and all amenities

📇 3 🔊 2 🛱 2

| Price         | SOLD for \$515,000 |
|---------------|--------------------|
| Property Type | residential        |
| Property ID   | 342                |
| Land Area     | 998 m2             |
| Floor Area    | 170 m2             |