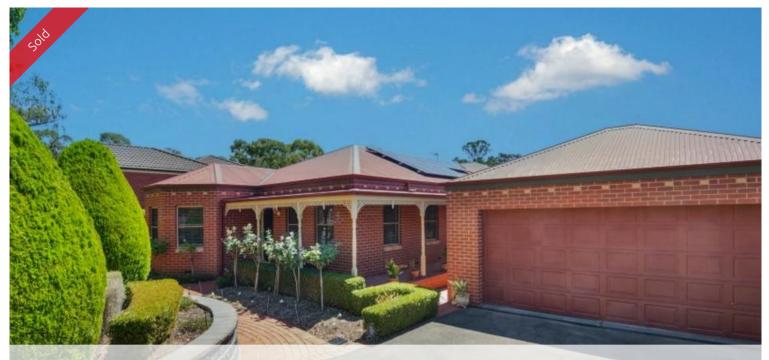

## Enchanting federation style home on 998m2

- Enchanting modern federation style home (1998) offering 3 Bedrooms, master with ensuite/wir
- Set in a quiet cul-desac overlooking reserve in the highly sought after area of Spring Gully
- Beautiful polished timber floors, archway, bay windows, return verandah etc
- Ducted gas heating, evaporative cooling and solar power to reduce energy bills
- Undercover entertainment area overlooking a fabulous established garden
- Adequate access and space for the caravan, boat, trailer
- A lovely 998m2 block, almost 1/4 acre ideal for the growing family
- $\circ\,$  Central to primary schools, sporting facilities, University and all amenities

This delightful federation style home is set in simply the best location and offers privacy and a peaceful and tranquil setting perfect for the growing family. Established trees and garden add to the appaeal of this very impressive home.

📇 3 🔊 2 🛱 2

| Price         | SOLD for \$515,000 |
|---------------|--------------------|
| Property Type | residential        |
| Property ID   | 342                |
| Land Area     | 998 m2             |
| Floor Area    | 170 m2             |