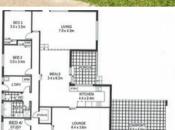

## Immaculate Family home with pool in central Strathdale

- Lovely family home offering three bedrooms plus study
- Formal separate lounge with bay window
- o Open plan design with nice kitchen/dining area plus family room
- Good block size of 959m2 with inground pool and workshop
- o Gas heating and airconditioner for all seasons
- Undercover entertainment area/covered patio overlooking the pool and spa
- o Walk to Crook street playground, reservoir and all amenities
- o Immaculate home well maintained and loved for many years
- $\circ\,$  Only minutes to Bendigo CBD, Kennington Reservoir, public transport, shops and all amenities

Price SOLD for \$430,000
Property Type residential
Property ID 336

 Property ID
 336

 Land Area
 959 m2

 Floor Area
 170 m2