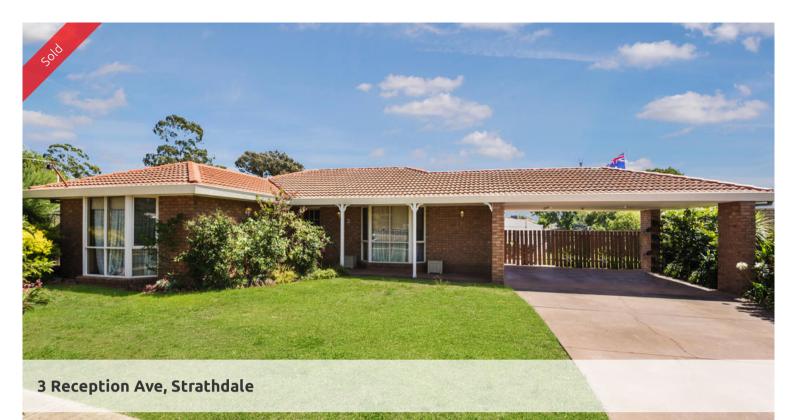

## Immaculate Family home with pool in central Strathdale

- Lovely family home offering three bedrooms plus study
- Formal separate lounge with bay window
- o Open plan design with nice kitchen/dining area plus family room
- Good block size of 959m2 with inground pool and workshop
- o Gas heating and airconditioner for all seasons
- Undercover entertainment area/covered patio overlooking the pool and spa
- o Walk to Crook street playground, reservoir and all amenities
- o Immaculate home well maintained and loved for many years
- $\circ\,$  Only minutes to Bendigo CBD, Kennington Reservoir, public transport, shops and all amenities

This beautifully maintained home is in excellent condition and has been lovingly looked after for many years. It is very impressive in design and ideal for the family wanting plenty of living space and a great yard with pool for the children. The locale is certainly bluechip being within 200 metres of the Crook Street parkland.