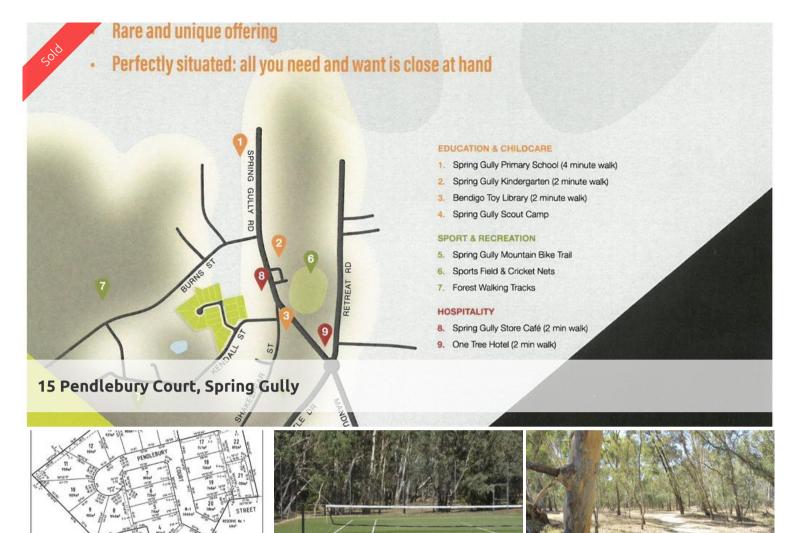

Spring Gully Rise represents a rare opportunity to secure a large building block, in the beautiful, highly regarded Spring Gully. Set against the backdrop of natural bushland, this premium estate really does offer a lifestyle that's rarely found. Forest and walking tracks are literally on your doorstep, with cafe's, hotel's, sports grounds and schools all just a short stroll away.