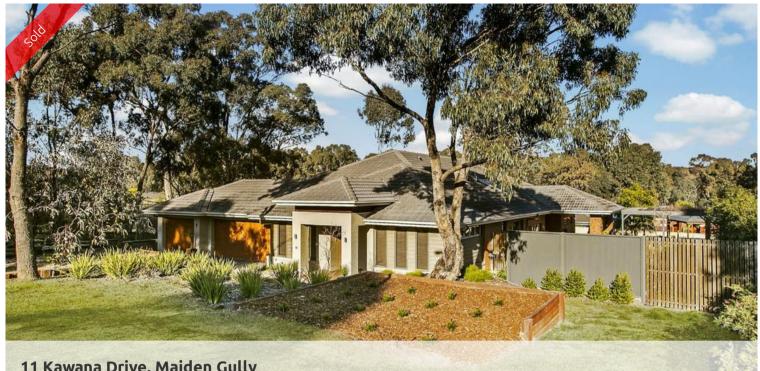

## 11 Kawana Drive, Maiden Gully

## Fabulous five bedroom family home on 1618m2!

- \*Wow! A very spacious designed family home (30 sqrs of living on 1618m2 built 2007)
- \*Yes five large bedrooms, split level theatre room, dining and sitting room
- \*Huge open plan brand new kitchen,caesar stone benchtops, innovative walk through Butler's pantry with sink
- \*Master bedroom with Wir, ensuite with bath & twin vanities
- \*Specifically designed for family living with open plan kitchen/dining/family room
- \*Large split level theatre room with surround sound system
- \*Features new vinyl plank flooring in living areas, laundry with powder room & 9' ceilings.
- \*Ducted gas heating & Evaporative cooling plus solid fuel heater
- \*Triple car garage/workshop, outstanding fully enclosable entertainment area
- \*Adequate entry and space for the caravan and boat (31.16m frontage). Fully
- \*Only 6klm to Bendigo CBD, adjoins reserve, close to college, schools, bus, & all amenities