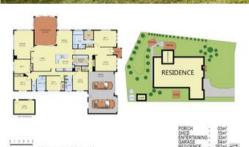

## Fabulous five bedroom family home on 1618m2!

- \*Wow! A very spacious designed family home (30 sqrs of living on 1618m2 built 2007)
- \*Yes five large bedrooms, split level theatre room, dining and sitting room
- \*Huge open plan brand new kitchen,caesar stone benchtops, innovative walk through Butler's pantry with sink
- \*Master bedroom with Wir, ensuite with bath & twin vanities
- \*Specifically designed for family living with open plan kitchen/dining/family room
- \*Large split level theatre room with surround sound system
- \*Features new vinyl plank flooring in living areas, laundry with powder room & 9' ceilings.
- \*Ducted gas heating & Evaporative cooling plus solid fuel heater
- \*Triple car garage/workshop, outstanding fully enclosable entertainment area
- \*Adequate entry and space for the caravan and boat (31.16m frontage). Fully
- \*Only 6klm to Bendigo CBD, adjoins reserve, close to college, schools, bus, & all amenities

Price SOLD for \$585,000

**Property Type** residential

**Property ID** 333

Land Area 1,618 m2 Floor Area 288 m2