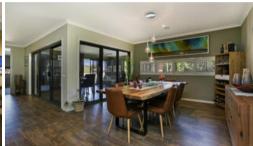

## Fabulous five bedroom family home on 1618m2!

- \*Wow! A very spacious designed family home (30 sqrs of living on 1618m2 built 2007)
- \*Yes five large bedrooms, split level theatre room, dining and sitting room
- \*Huge open plan brand new kitchen,caesar stone benchtops, innovative walk through Butler's pantry with sink
- \*Master bedroom with Wir, ensuite with bath & twin vanities
- \*Specifically designed for family living with open plan kitchen/dining/family room
- \*Large split level theatre room with surround sound system
- \*Features new vinyl plank flooring in living areas, laundry with powder room & 9' ceilings.
- \*Ducted gas heating & Evaporative cooling plus solid fuel heater
- \*Triple car garage/workshop, outstanding fully enclosable entertainment area
- \*Adequate entry and space for the caravan and boat (31.16m frontage). Fully
- \*Only 6klm to Bendigo CBD, adjoins reserve, close to college, schools, bus, & all amenities