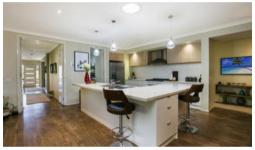

## Fabulous five bedroom family home on 1618m2!

- \*Wow! A very spacious designed family home (30 sqrs of living on 1618m2 built 2007)
- \*Yes five large bedrooms, split level theatre room, dining and sitting room
- \*Huge open plan brand new kitchen,caesar stone benchtops, innovative walk through Butler's pantry with sink
- \*Master bedroom with Wir, ensuite with bath & twin vanities
- \*Specifically designed for family living with open plan kitchen/dining/family room
- \*Large split level theatre room with surround sound system
- \*Features new vinyl plank flooring in living areas, laundry with powder room & 9' ceilings.
- \*Ducted gas heating & Evaporative cooling plus solid fuel heater
- \*Triple car garage/workshop, outstanding fully enclosable entertainment area
- \*Adequate entry and space for the caravan and boat (31.16m frontage). Fully
- \*Only 6klm to Bendigo CBD, adjoins reserve, close to college, schools, bus, & all amenities