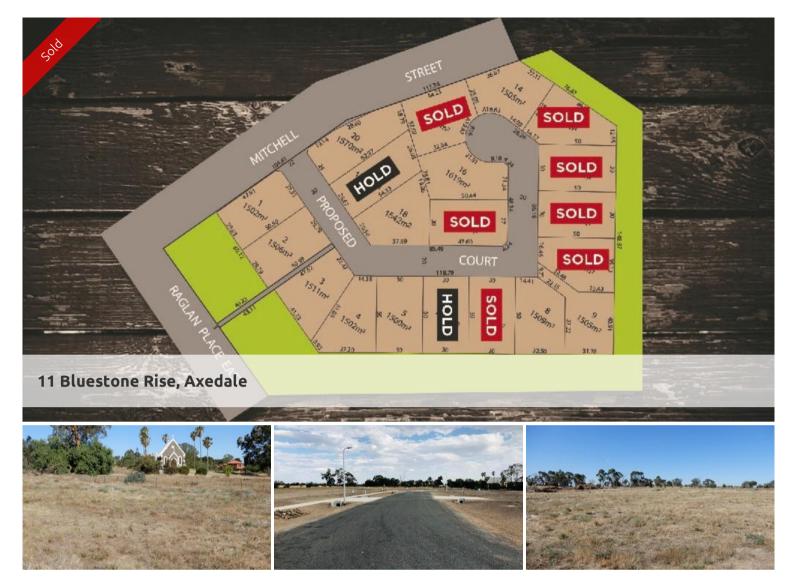

## Exciting new land release- Axedale Rise -1500m2 allotments

- Exciting new land release in beautiful Axedale (20 minutes to Bendigo)
- Fabulous opportunity to secure a 1500m2 allotment for \$150,000 to \$165,000
- $\circ\,$  Yes, perfect for your new home and that large shed you have always wanted
- Axedale is a lovely township only 20 minutes from Bendigo/Strathdale
- A very nice rural outlook in this boutique sub-division and community
- Diagonally opposite the Axedale Primary School, close to pre-school and heart of township
- Fabulous elevated blocks and just a short walk to the township town water, power and sewer
- Rarely does a subdivision such as this become available in Axedale
- Call today to secure your block and place on hold

Prices: Lot 1 \$154,000, Lot 2 \$160,000, Lots 3 and 4 \$156,000, Lots 5 to 8 \$162,000 (Lot 7 SOLD), Lot 9 \$150,000, Lot 10 SOLD, Lots 11 and 12 \$157,000 (SOLD), Lots 13 (SOLD) and 14 \$154,000, Lot 15 \$156,000, Lot 16 \$160,000, Lot 17 \$165,000 (SOLD), Lot 18 \$156,000, Lot 19 \$162,000, Lot 20 \$158,000. With titles due in February, 2019 this provides the perfect opportunity for first home buyers to secure a block, work with your house and land package group between now and title release to be build ready allowing the first home buyer to claim full stamp duty exemption on the land and \$20,000 first home owner grant by building within the 12 month period after title release to vou