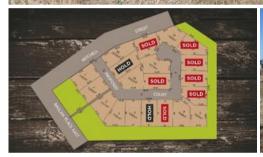

Prices: Lot 1 \$154,000, Lot 2 \$160,000, Lots 3 and 4 \$156,000, Lots 5 to 8 \$162,000 (Lot 7 SOLD), Lot 9 \$150,000, Lot 10 SOLD, Lots 11 and 12 \$157,000 (SOLD), Lots 13 (SOLD) and 14 \$154,000, Lot 15 \$156,000, Lot 16 \$160,000, Lot 17 \$165,000 (SOLD), Lot 18 \$156,000, Lot 19 \$162,000, Lot 20 \$158,000. With titles due in February, 2019 this provides the perfect opportunity for first home buyers to secure a block, work with your house and land package group between now and title release to be build ready allowing the first home buyer to claim full stamp duty exemption on the land and \$20,000 first home owner grant by building within the 12 month period after title release to you