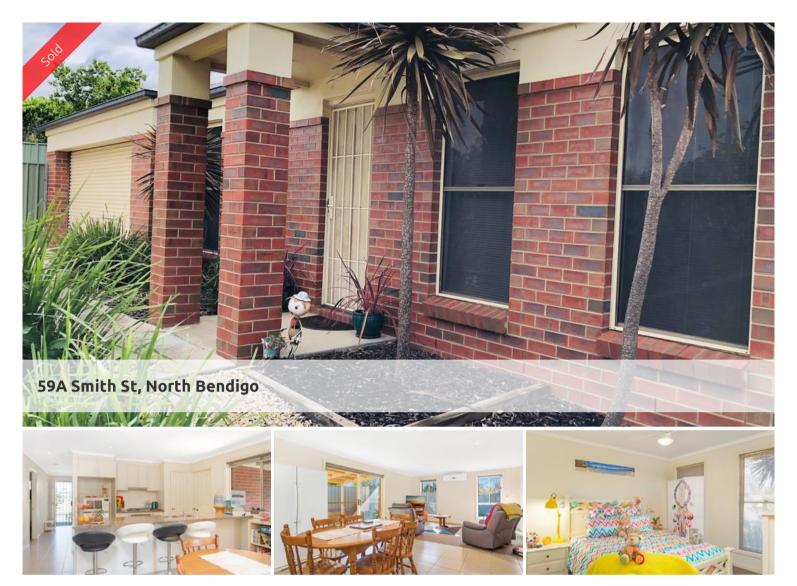

## Classy townhouse close to the new Hospital

- Fabulous three bedroom home in close proximity to the Hospital (Built 2009)
- Good size bedrooms (Birs) and master with walk through robe and two way bathroom
- Lovely entertainment area overlooking the low maintenance yard
- Very nice open plan kitchen/meals and family room
- Split system for heating and cooling for all seasons
- $\circ\,$  Double garage (auto) with internal access and a nice yard for the children or fido
- A brief walk to Lake Weeroona, the new Hospital and CBD
- A fabulous home to live in or perfect property for the investor wishing to buy a great home.

If your in the market for a central home to live in or as an investment then this home may be the perfect home for you. Indeed it is a very nice home with a low maintenance yard and is situated in an excellent location.