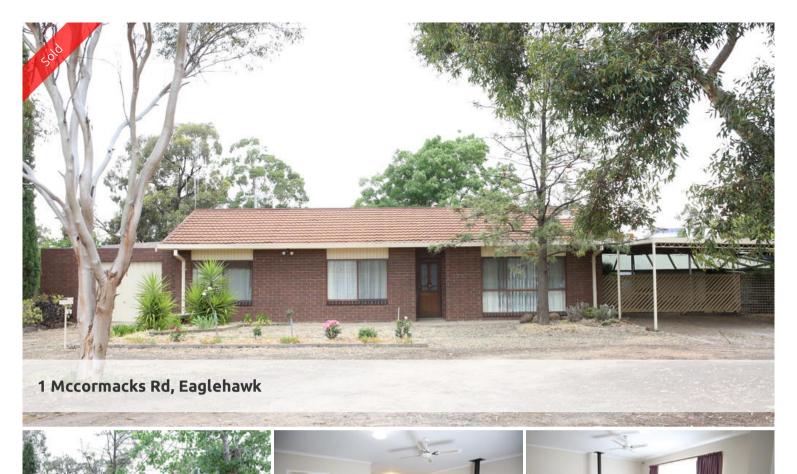

- $\circ\,$  Very nice family home ( <code>brick</code> veneer) on approximately 1020m2
- o Offering 3 Brms, kitchen meals area and Lounge
- Lovely block with fernery, entertainment area and garden shed.
- Good garaging for vehicles with double carport and garage (rear access to block)
- o For all seasons gas log fire, Split system and airconditioner
- o Close to central Eaglehawk and a short run through to Maiden Gully
- o Realistically priced making the home a great entry to the property market
- o Certainly worthy of inspection call anytime

This lovely home is a fantastic opportunity for a family looking for their first home. It is on a great block with a secure yard and is very good value in the current market.

This information has been provided to us by third parties and we do not accept any responsibility for its accuracy. You should make your own enquiries and check the information so as to determine whether or not this information is in fact accurate. You must make your own assessment and obtain professional advice if necessary.