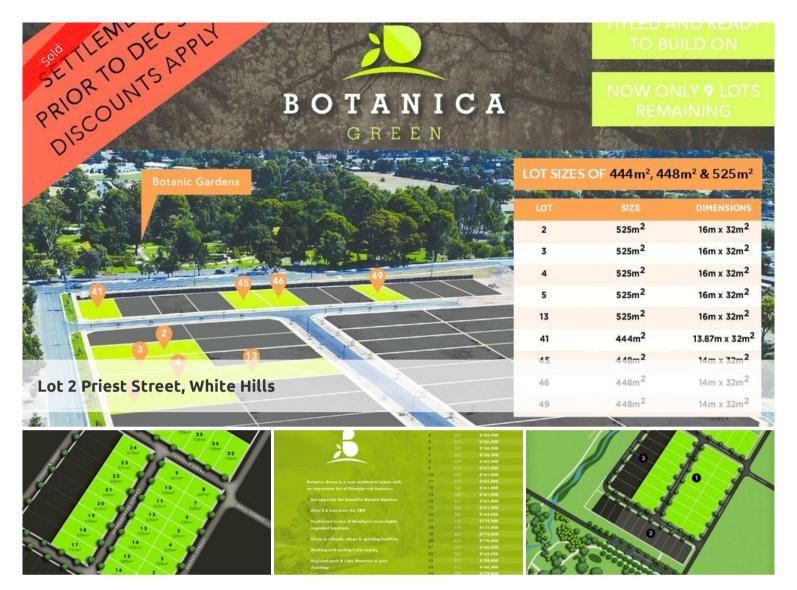

## Botanica Green - perfectly positioned for families

- \*Botanica Green is a new boutique residential estate
- \*Offering an impressive list of lifestyle rich features
- \*Set opposite the beautiful Botanical Gardens
- \*Only 3.6 km from the Bendigo CBD
- \*Positioned in one of Bendigo's most highly regarded locations
- \*Close to schools, shops, health & sporting facilities
- \*Walking and cycling trails nearby
- \*Regional Park & Lake Weeroona at your doorstep

\*Lot sizes from 525m2 to 795m2

The above information provided has been furnished to us by the vendor/s. We have not verified whether or not that information is accurate and do not have any belief in one way or the other in its accuracy. We do not accept any responsibility to any person for its accuracy and do no more than pass it on. All interested parties should make and rely upon their own inquiries in order to determine whether or not this information is in fact accurate.