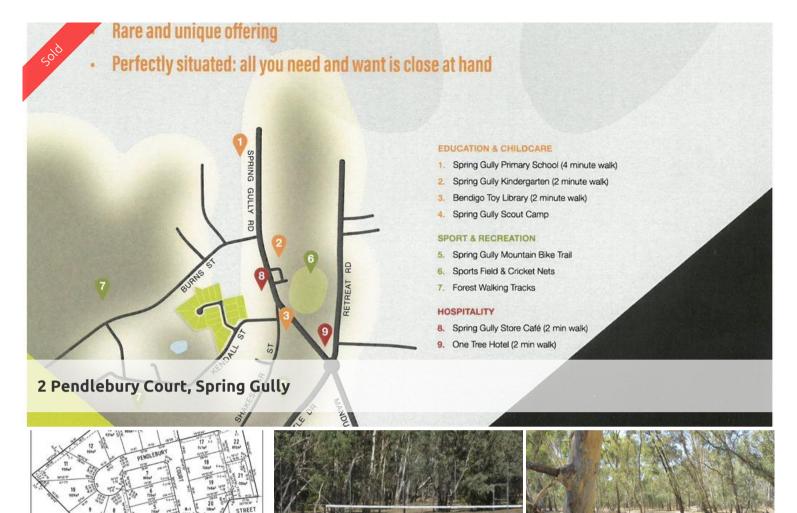

## Rare. Beautiful. Yours.

- Be early to secure your block and stay excited there is plenty to be excited about at this locale
- Allotment sizes from 650m2 up to 1109m2. Rare opportunity to secure a fabulous sized block for your home
- o Sensible covenants apply and all lots have a Bal rating of 12.5 except Lots 8 and 9
- o Beautiful Spring Gully Bendigo's boutique suburb regarded highly by all
- o Ideal rural setting for establishing your home (No time requirement to build)
- o Close to all amenities only 4.6 km to the Bendigo CBD
- $\circ\,$  Yes only 21 Lots for sale allotments this large and as close to the CBD simply do not exist at these prices
- Lot 1 SOLD, Lot 2 SOLD, Lot 3 \$173,500, Lot 4 \$187,000, Lot 5 \$190,500, Lot 6 191,500, Lot 7 \$219,500, Lot 8 \$219,500, Lot 9 \$211,500, Lot 10 \$222,500, Lot 11 \$229,500, Lot 12 \$213,500, Lot 13 \$220,000, Lot 14 \$212,500, Lot 15 \$214,500, Lot 16 \$215,000, Lot 17 \$198,500, Lot 18 \$199,500, Lot 19 SOLD, Lot 21 \$182,500, Lot 22 \$172,500

Spring Gully Rise represents a rare opportunity to secure a large building block, in the beautiful, highly regarded Spring Gully. Set against the backdrop of natural bushland, this premium estate really does offer a lifestyle that's rarely found. Forest and