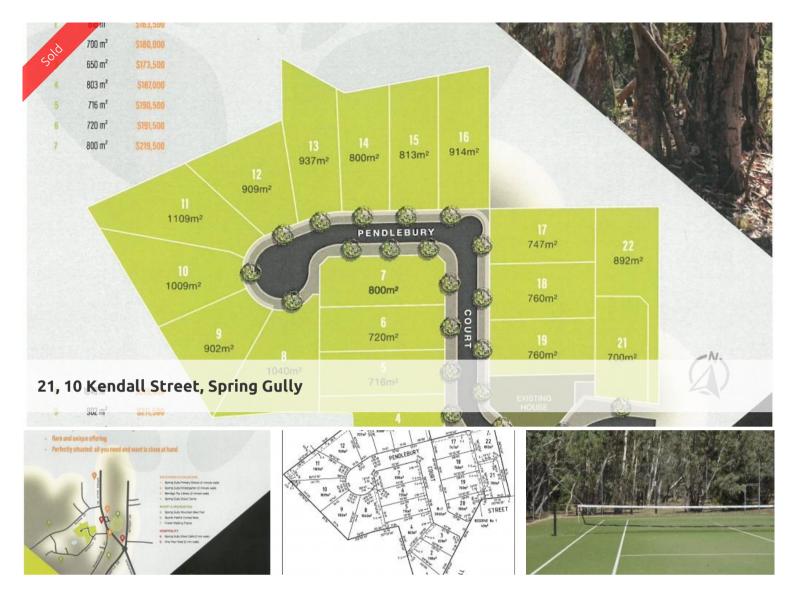

## Rare. Beautiful. Yours.

- Be early to secure your block and stay excited there is plenty to be excited about at this locale
- Allotment sizes from 650m2 up to 1109m2. Rare opportunity to secure a fabulous sized block for your home
- o Sensible covenants apply and all lots have a Bal rating of 12.5 except Lots 8 and 9
- o Beautiful Spring Gully Bendigo's boutique suburb regarded highly by all
- Sensible covenants and an ideal rural setting for building your home (No time requirement to build)
- o Close to all amenities only 4.6 km to the Bendigo CBD
- Yes only 21 Lots for sale allotments this large and as close to the CBD simply do not exist at these prices
- Lot 1 SOLD, Lot 2 SOLD, Lot 3 \$173,500, Lot 4 \$187,000, Lot 5 \$190,500, Lot 6 191,500, Lot 7 \$219,500, Lot 8 \$219,500, Lot 9 \$211,500, Lot 10 \$222,500, Lot 11 \$229,500, Lot 12 \$213,500, Lot 13 \$220,000, Lot 14 \$212,500, Lot 15 \$214,500, Lot 16 \$215,000, Lot 17 \$198,500, Lot 18 \$199,500, Lot 19 SOLD, Lot 21 \$182,500, Lot 22 \$172,500

Spring Gully Rise represents a rare opportunity to secure a large building block, in the beautiful, highly regarded Spring Gully. Set against the backdrop of natural bushland,

The above information provided has been furnished to us by the vendor/s. We have not verified whether or not that information is accurate and do not have any belief in one way or the other in its accuracy. We do not accept any responsibility to any person for its accuracy and do no more than pass it on. All interested parties should make and rely upon their own inquiries in order to determine whether or not this information is in fact accurate.

Price SOLD for \$182,500
Property Type residential

Property ID 295 Land Area 700 m2