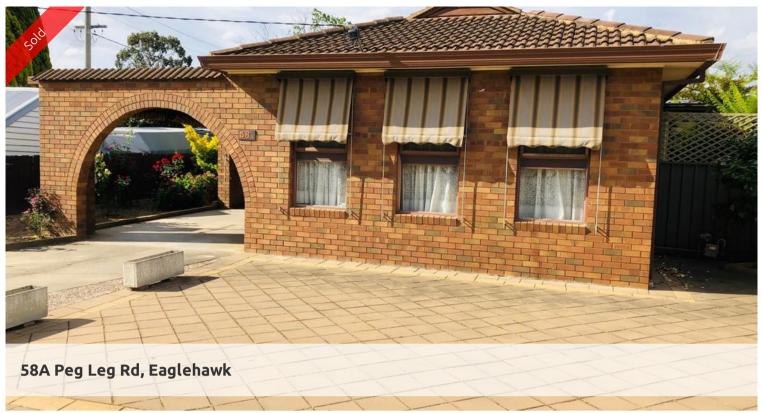

## Impressive family home with two street access!

- o Lovely 3 Bedroom brick veneer in great condition (On own title 843m2)
- o Kitchen meals area plus separate Lounge
- Ducted gas heating and evaporative cooling
- Double carport, double garage/workshop and sundry shedding
- Under cover entertainment area overlooking the leafy fernery
- Yes, rear access to the property ideal for the tradie or a second home (STCA)
- o A short drive to Eaglehawk CBD, Lakes, schools, shops and all amenities
- Perfect entry for the first home buyer or family in to the property market

This very nice home is ideal for the family wishing to enter the property market at an affordable price. A fabulous block of 843m2 approximately with two street access. The rear access has two double gates, so room to park the caravan or trailers etc