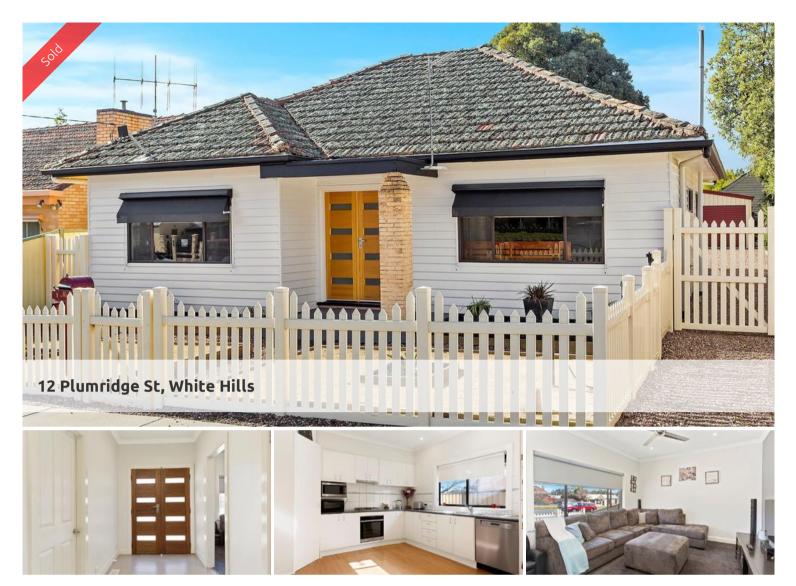

## Loved and admired family home

- Ideal home for first home buyer or retirees beautifully presented
- Offering three bedrooms and one bathroom home is in immaculate condition
- o Kitchen/meals area plus lobby/games and spacious separate lounge
- Good size block of approx. 621m2 with 8m x 6m workshop/garage
- Superb undercover entertainment area
- o Ducted gas heating, evaporative cooling and solar HWS
- All the work has been completed on this home which has fantastic position! Position!
- o Close to Botanic gardens, White Hills Primary, shops and all amenities

This beautiful home is in excellent condition and an inspection will please all. Yes, all the hard work and expense has been done. The home is in a highly sought after location close to schools and all amenities. An inspection is highly recommended to avoid any disappointment.

Price SOLD for \$314,000 **Property Type** residential

Property ID 281 Land Area 621 m2 Floor Area 130 m2