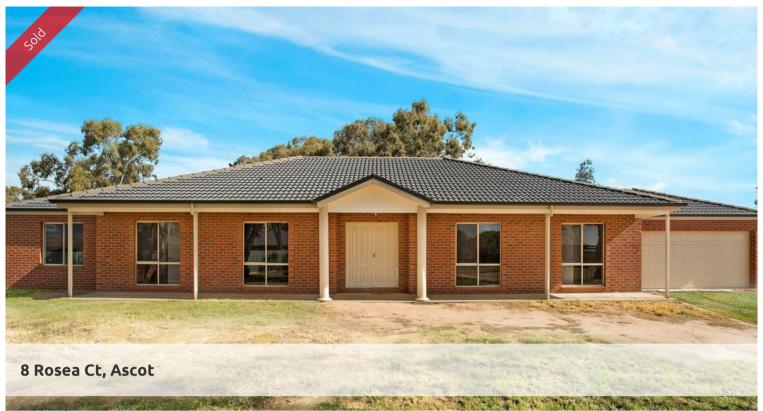

## Fabulous family home on 3505m2 - perfect for the tradie

- o Offering 4 bedrooms, 3 bathrooms and great design
- $\circ\,$  Yes, two master bedrooms and both with ensuites and robes
- o Ideal block of 3505m2 for the tradie plenty of room for many vehicles
- $\circ\,$  Lovely open plan design home with steel frame built by JG King homes 2010
- o Additional Theatre room or rumpus room if preferred over a fourth bedroom
- Ducted gas heating and split system for all seasons
- o Double garage, front verandah and alfresco for entertaining
- o Ample room for the massive shed/workshop you have always wanted

This lovely home built 2010 is positioned on a lovely 3505m2 block which has great potential and presents an opportunity for a family to reside in a lovely home on a large block with ample room for the trailers, boats, vehicles etc It is a rare opportunity to secure such a large parcel of land with a large family home in the Bendigo/Ascot area. Ascot is approximately 7km north of the Bendigo CBD and is a highly regarded area for families to live.