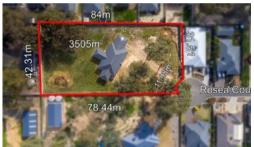

## Fabulous family home on 3505m2 - perfect for the tradie

- o Offering 4 bedrooms, 3 bathrooms and great design
- $\circ\,$  Yes, two master bedrooms and both with ensuites and robes
- o Ideal block of 3505m2 for the tradie plenty of room for many vehicles
- $\circ\,$  Lovely open plan design home with steel frame built by JG King homes 2010
- o Additional Theatre room or rumpus room if preferred over a fourth bedroom
- Ducted gas heating and split system for all seasons
- o Double garage, front verandah and alfresco for entertaining
- o Ample room for the massive shed/workshop you have always wanted

This lovely home built 2010 is positioned on a lovely 3505m2 block which has great potential and presents an opportunity for a family to reside in a lovely home on a large block with ample room for the trailers, boats, vehicles etc It is a rare opportunity to secure such a large parcel of land with a large family home in the Bendigo/Ascot area. Ascot is approximately 7km north of the Bendigo CBD and is a highly regarded area for families to live.

## **4 3 4** 6

Price SOLD
Property Type residential
Property ID 270
Land Area 3,505 m2
Floor Area 200 m2