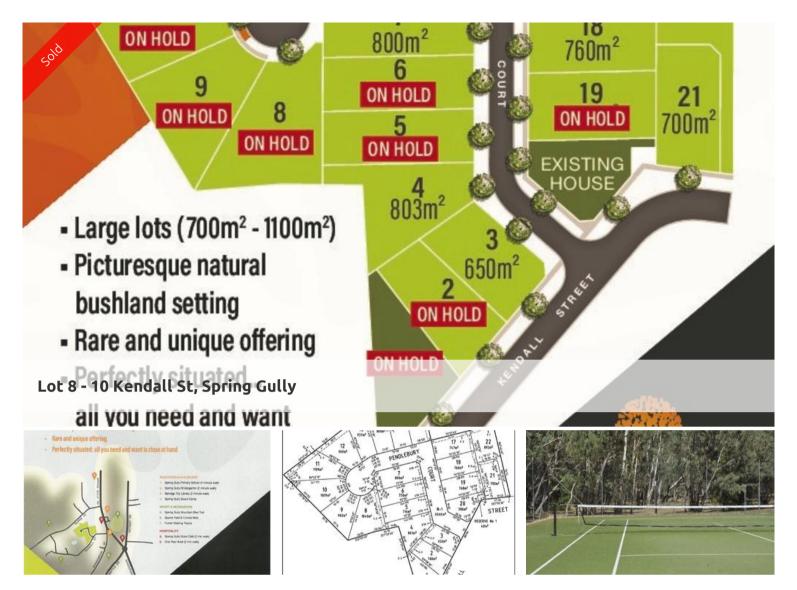

## Rare. Beautiful. Yours.

- Be early to secure your block and stay excited there is plenty to be excited about at this locale
- Allotment sizes from 650m2 up to 1109m2. Rare opportunity to secure a fabulous sized block for your home
- o Sensible covenants apply and all lots have a Bal rating of 12.5 except Lots 8 and 9
- o Beautiful Spring Gully Bendigo's boutique suburb regarded highly by all
- o Ideal rural setting for establishing your home (No time requirement to build)
- o Close to all amenities only 4.6 km to the Bendigo CBD
- $\circ\,$  Yes only 21 Lots for sale allotments this large and as close to the CBD simply do not exist at these prices
- Lot 1 SOLD, Lot 2 SOLD, Lot 3 \$173,500, Lot 4 \$187,000, Lot 5 \$190,500, Lot 6
  191,500, Lot 7 \$219,500, Lot 8 \$219,500, Lot 9 \$211,500, Lot 10 \$222,500, Lot 11
  \$229,500, Lot 12 \$213,500, Lot 13 \$220,000, Lot 14 \$212,500, Lot 15 \$214,500, Lot 16 \$215,000, Lot 17 \$198,500, Lot 18 \$199,500, Lot 19 SOLD, Lot 21
  \$182,500, Lot 22 \$172,500

Spring Gully Rise represents a rare opportunity to secure a large building block, in the beautiful, highly regarded Spring Gully. Set against the backdrop of natural bushland, this premium estate really does offer a lifestyle that's rarely found. Forest and