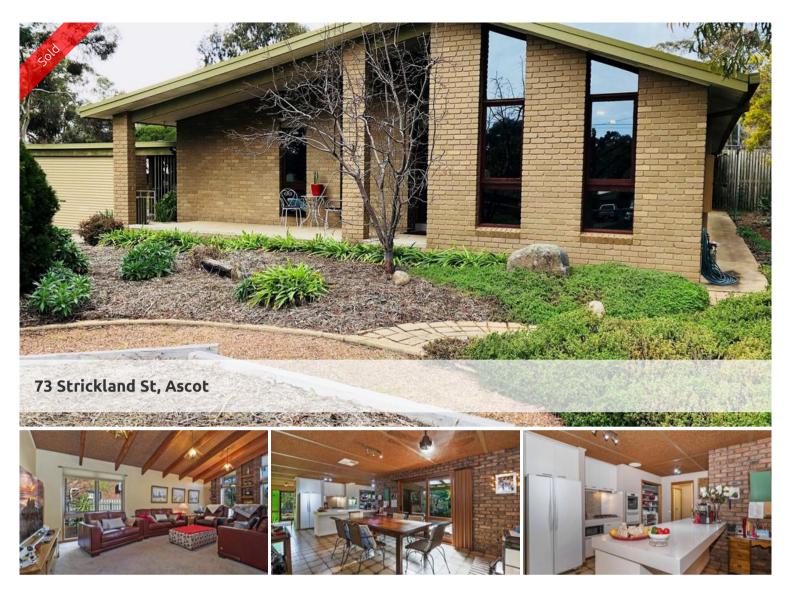

Fabulous family home ideal for the tradie with extensive shedding on 3412m2

- Beautifully presented 3 bedroom family home on a 3412m2 block (Built 1983)
- Excellent condition home with a fabulous block for any family
- Nice lounge with cathedral ceilings and open plan kitchen/meals/family room
- Master bedroom with walk in robe and ensuite, all bedrooms with Birs
- A really nice large outdoor entertainment area for relaxing and entertaining
- Double carport with auto door, workshop, games room for large billiard table etc, lean too for trailer, caravan port and boat shed!
- Ducted evaporative cooling, solid fuel heater, ceiling fans and gas heating
- Established gardens surround this guality home

Ascot is quickly becoming the highly sought after suburb with the larger homes and the bigger blocks, making it the blue chip area North of Bendigo. Strickland street has some very nice homes and 73 Strickland Street is no exception, offering a quality built home and a large block at an affordable price for this highly sought after area. Offering good potential for sub-division or simply retain the lovely home as is - it will please all families. The home is beautifully presented and maintained and has features and a design that will appeal to all.