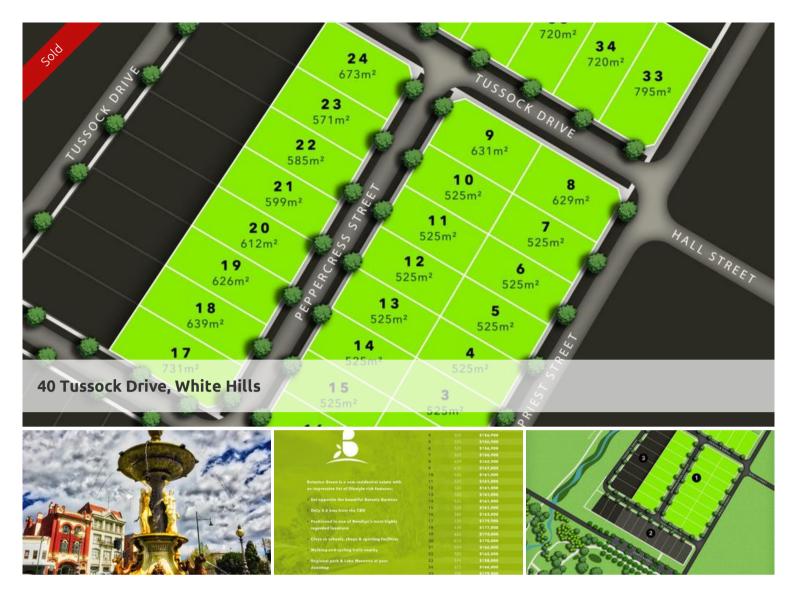

\*Lot sizes from 525m2 to 795m2

The above information provided has been furnished to us by the vendor/s. We have not verified whether or not that information is accurate and do not have any belief in one way or the other in its accuracy. We do not accept any responsibility to any person for its accuracy and do no more than pass it on. All interested parties should make and rely upon their own inquiries in order to determine whether or not this information is in fact accurate.

Price SOLD
Property Type residential
Property ID 182
Land Area 720 m2