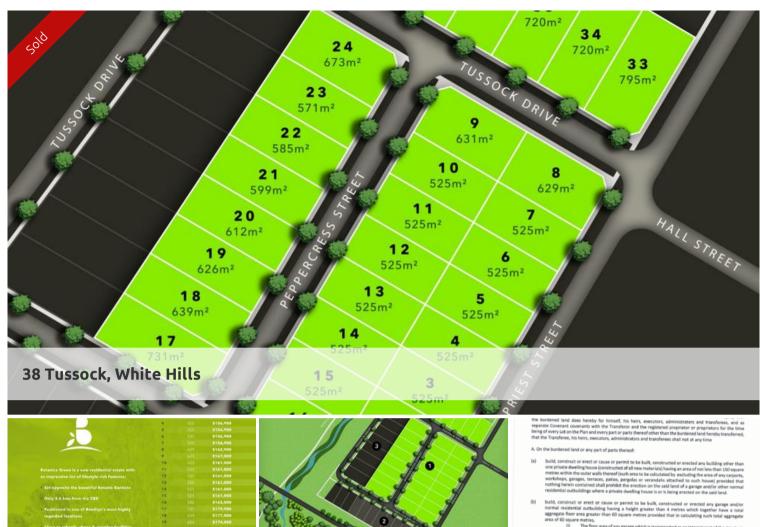

\*Lot sizes from 525m2 to 795m2

The above information provided has been furnished to us by the vendor/s. We have not verified whether or not that information is accurate and do not have any belief in one way or the other in its accuracy. We do not accept any responsibility to any person for its accuracy and do no more than pass it on. All interested parties should make and rely upon their own inquiries in order to determine whether or not this information is in fact accurate.

Property ID 180 Land Area 720 m2